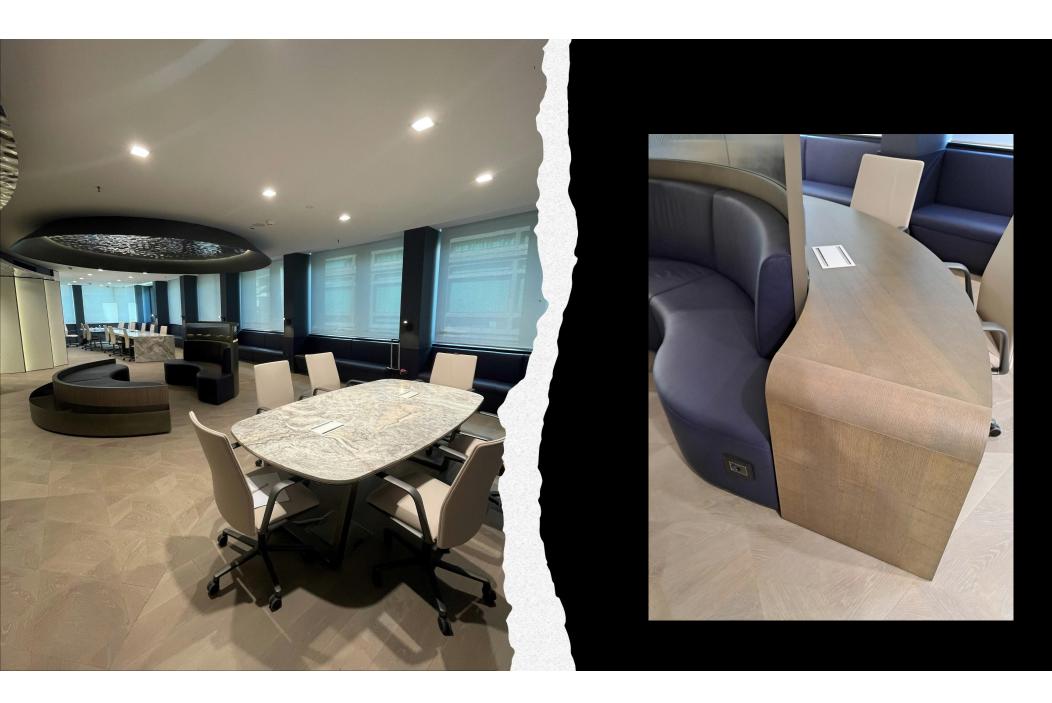

#### **LUDOIL HQ MILAN**

Realization of Directional Offices for an important Italian integrated energy company

Year:2022

Sqm: 800

**Segment: Office** 

**Architects: De Tales (Milan)** 

**Brand: Arper Std & Atelier** 

Turnover: 600 k

Atelier Production: All Bespoke parts of the projects.

Taking care also of all electrifications stuff

Reception, Benches, Tables, Directional desks,

Meeting Tables, Boiserie

Materials Involved: Ash Wood, various types of Marble, Iron, MDF, Leather, Wool Fabrics, Curved

**Glasses** 