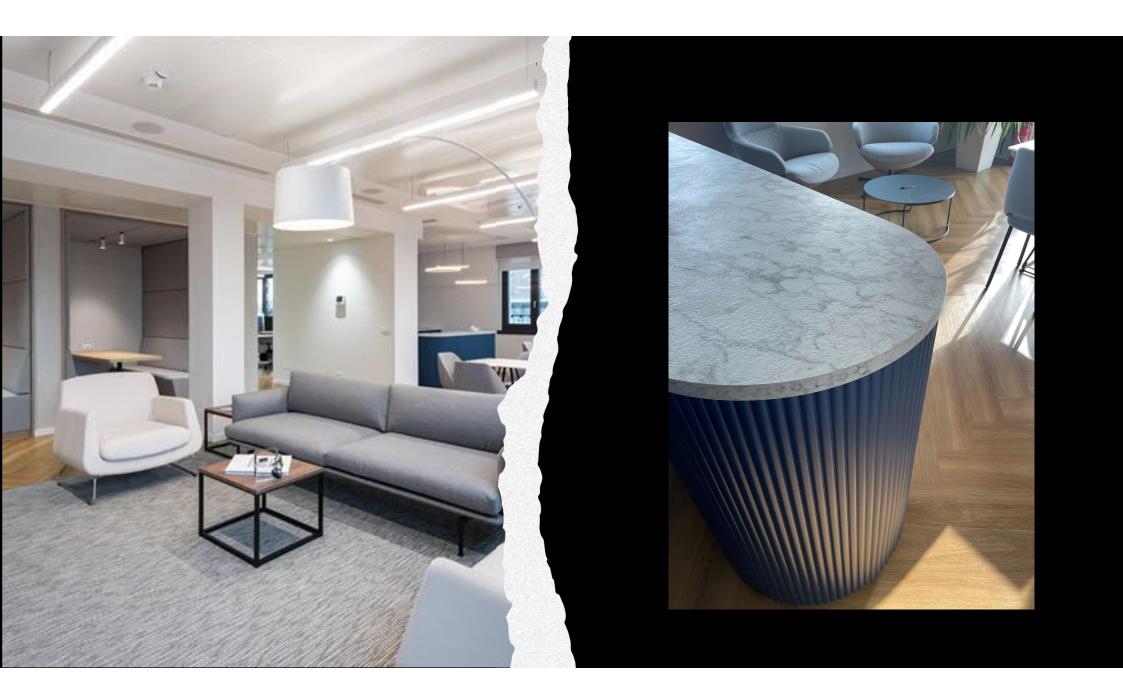

#### **LUDOIL HQ MILAN**

Realization of Directional Offices for an important Italian integrated energy company

Year:2022

Sqm: 800

**Segment: Office** 

**Architects: De Tales (Milan)** 

**Brand: Arper Std & Atelier** 

Turnover: 600 k

Atelier Production: All Bespoke parts of the projects.

Taking care also of all electrifications stuff

Reception, Benches, Tables, Directional desks,

Meeting Tables, Boiserie

Materials Involved: Ash Wood, various types of Marble, Iron, MDF, Leather, Wool Fabrics, Curved

**Glasses** 