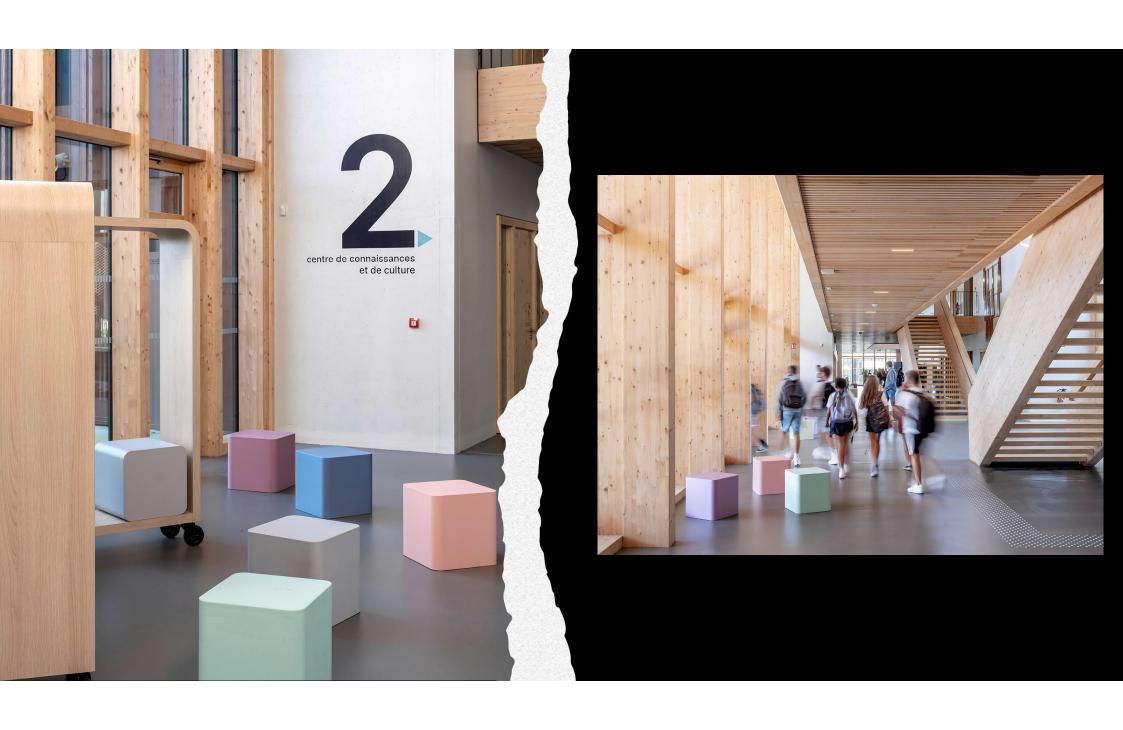

#### **COLLEGE DU BAN DE VAGNEY**

**Dealer: SILVERA** 

Year:2022

Sqm: 320

**Segment: Education** 

**Architects: SQUAD ARCHITECTES** 

**Brand: Arper Std & Atelier** 

Turnover: 35 k

**Atelier Production: Wood trolleys with Poufs** 

Storage

Materials Involved: Wood, MDF, Leather, Wool

**Fabrics** 