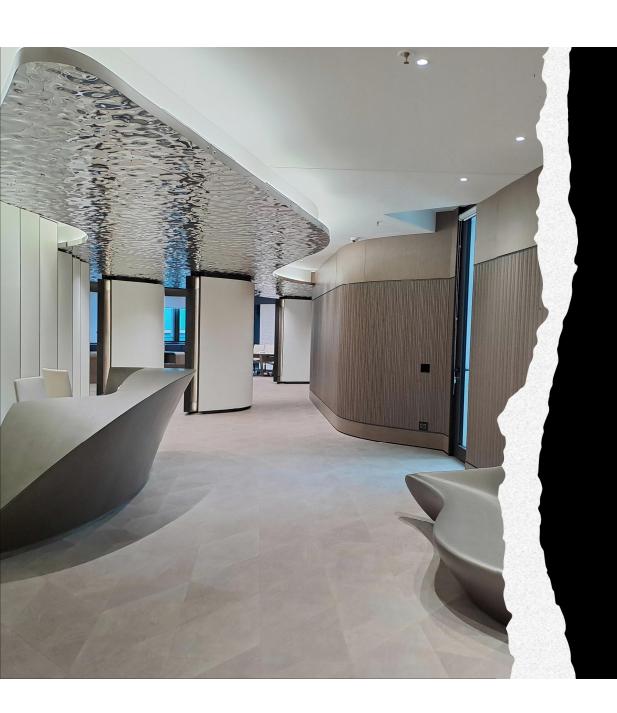

#### **LUDOIL HQ MILAN**

Realization of Directional Offices for an important Italian integrated energy company

Year:2022

Sqm: 800

**Segment: Office** 

**Architects: De Tales (Milan)** 

**Brand: Arper Std & Atelier** 

Turnover: 600 k

Atelier Production: All Bespoke parts of the projects.

Taking care also of all electrifications stuff

Reception, Benches, Tables, Directional desks,

Meeting Tables, Boiserie

Materials Involved: Ash Wood, various types of Marble, Iron, MDF, Leather, Wool Fabrics, Curved

**Glasses** 