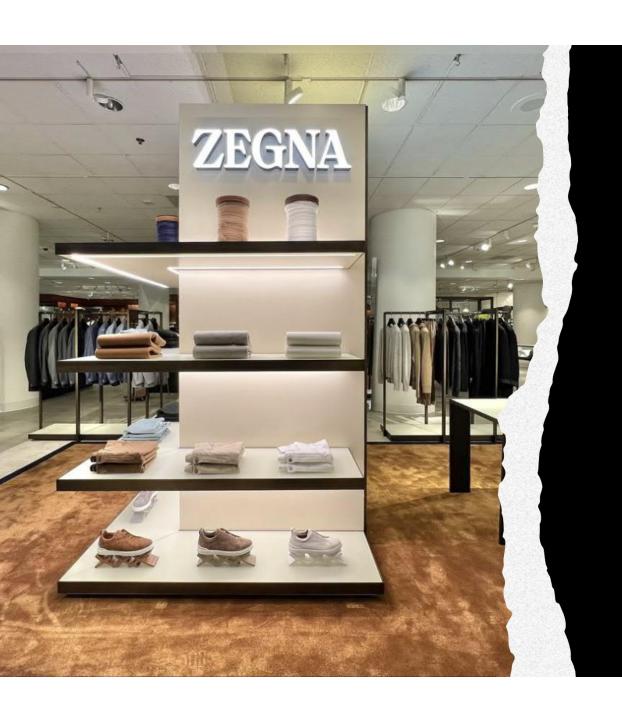

#### **ZEGNA ROLLS OUT**

Year: from 2022 - on going

Sqm: various sizes

Segment: Retail

**Architects: ZEGNA DESIGN DPT** 

**Brand: Arper Atelier** 

Turnover: 350 k on going

Atelier Production: Tables, Shelves, Glasses, All

scutchings including illumination

Materials Involved: Wood, MDF, Leather, Wool

Fabrics, Steel

arper.com