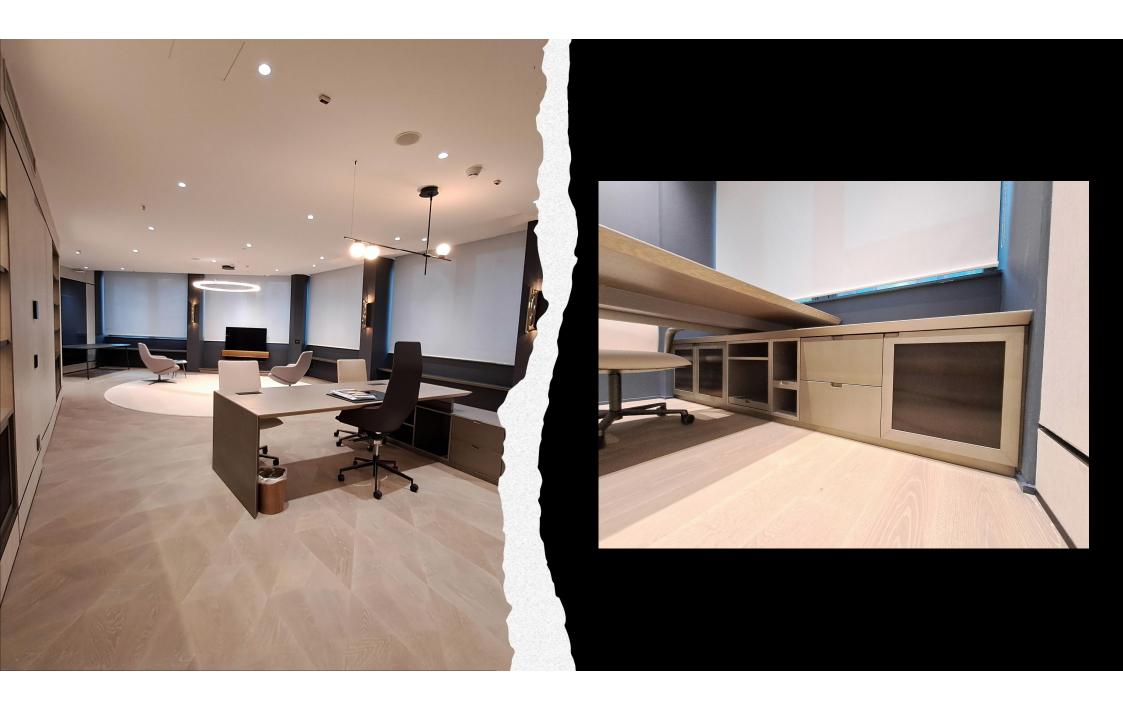

#### **LUDOIL HQ MILAN**

Realization of Directional Offices for an important Italian integrated energy company

Year:2022

Sqm: 800

**Segment: Office** 

**Architects: De Tales (Milan)** 

**Brand: Arper Std & Atelier** 

Turnover: 600 k

Atelier Production: All Bespoke parts of the projects.

Taking care also of all electrifications stuff

Reception, Benches, Tables, Directional desks,

Meeting Tables, Boiserie

Materials Involved: Ash Wood, various types of Marble, Iron, MDF, Leather, Wool Fabrics, Curved

**Glasses** 