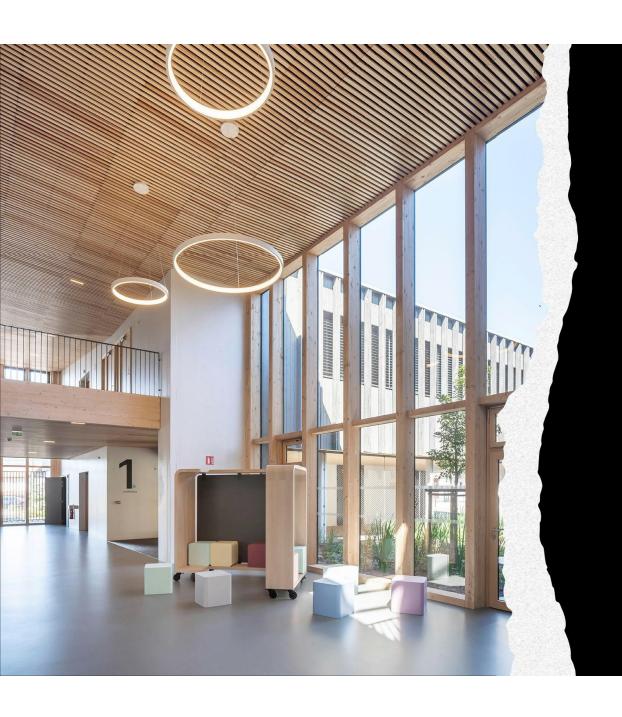

#### **COLLEGE DU BAN DE VAGNEY**

**Dealer: SILVERA** 

Year:2022

Sqm: 320

**Segment: Education** 

**Architects: SQUAD ARCHITECTES** 

**Brand: Arper Std & Atelier** 

Turnover: 35 k

**Atelier Production: Wood trolleys with Poufs** 

Storage

Materials Involved: Wood, MDF, Leather, Wool

**Fabrics** 