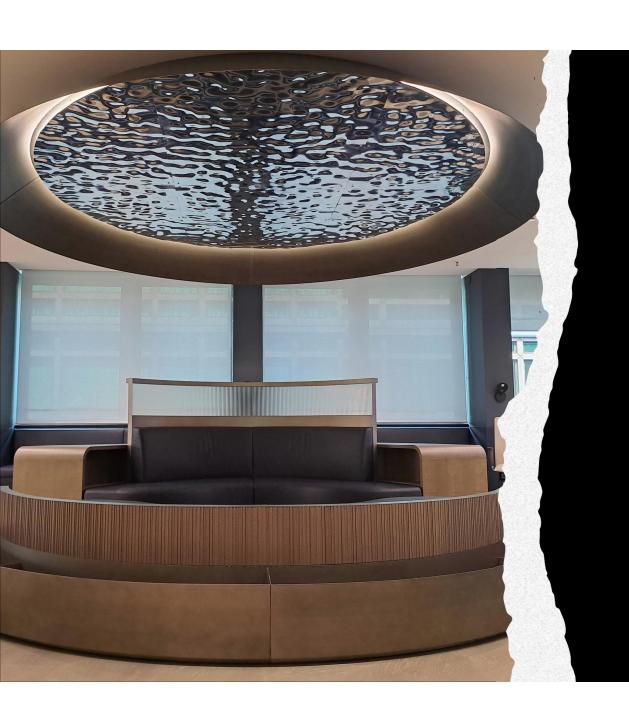

#### **LUDOIL HQ MILAN**

Realization of Directional Offices for an important Italian integrated energy company

Year:2022

Sqm: 800

**Segment: Office** 

**Architects: De Tales (Milan)** 

**Brand: Arper Std & Atelier** 

Turnover: 600 k

Atelier Production: All Bespoke parts of the projects.

Taking care also of all electrifications stuff

Reception, Benches, Tables, Directional desks,

Meeting Tables, Boiserie

Materials Involved: Ash Wood, various types of Marble, Iron, MDF, Leather, Wool Fabrics, Curved

**Glasses** 