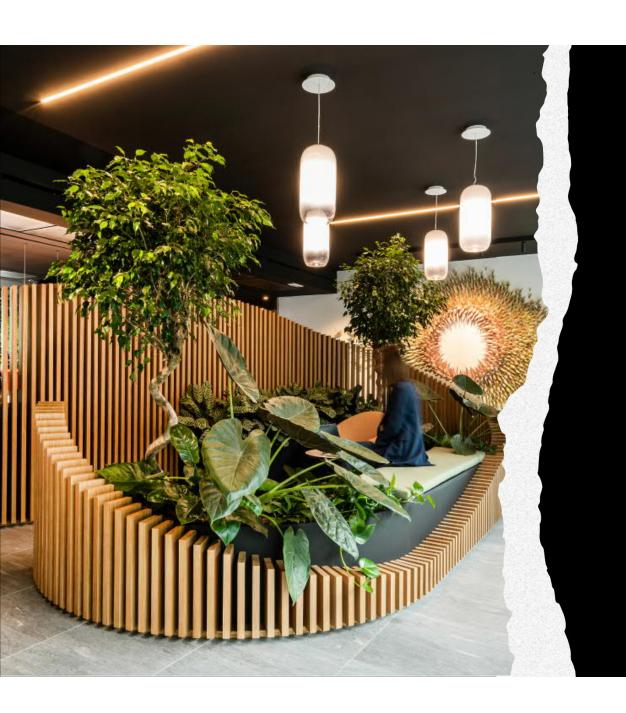

#### **LOGICOR HQ MILAN**

**Dealer: Cardex** 

Year:2022

Sqm: 550

**Segment: Office** 

Architects: Cushman & Wakefield DB

**Brand: Arper Std & Atelier** 

Turnover: 115 k

Atelier Production: Reception, Kitchens, Meeting Tables,

Boiserie, Alcove, Meeting Rooms

Materials Involved: Wood, MDF, Leather, Wool Fabrics