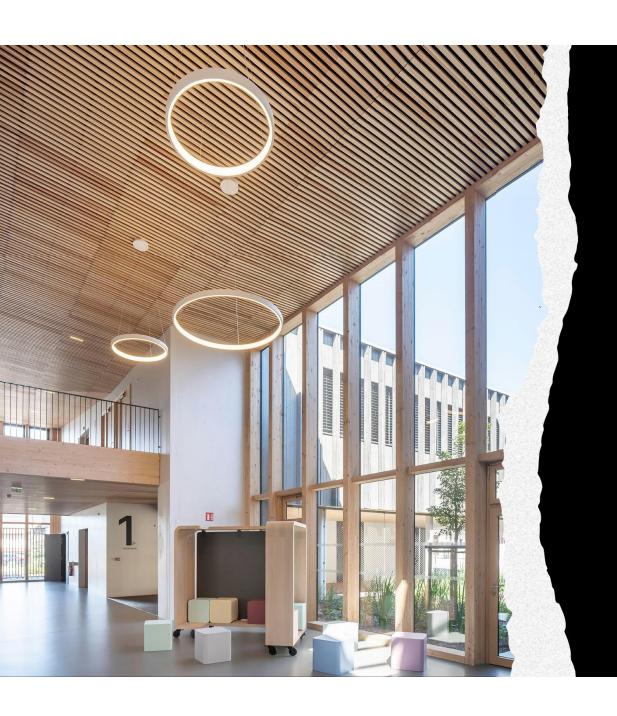

#### **COLLEGE DU BAN DE VAGNEY**

**Dealer: SILVERA** 

Year:2022

Sqm: 320

**Segment: Education** 

**Architects: SQUAD ARCHITECTES** 

**Brand: Arper Std & Atelier** 

Turnover: 35 k

**Atelier Production: Wood trolleys with Poufs** 

Storage

Materials Involved: Wood, MDF, Leather, Wool

**Fabrics** 