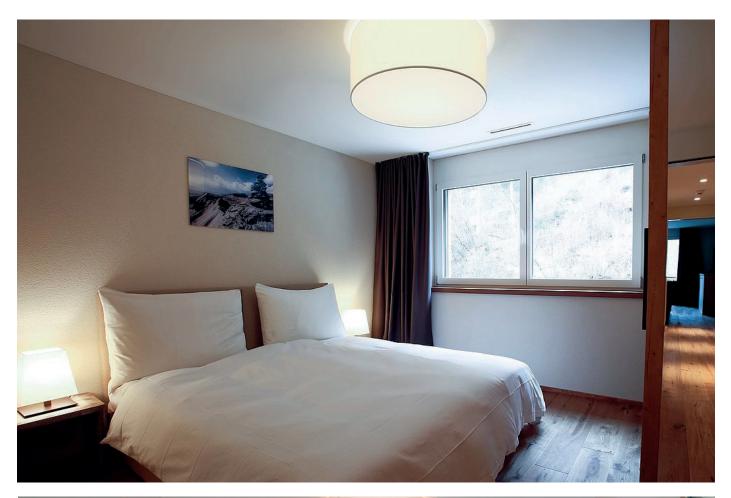

an extension of the range of use.

#### personalisation











The variaty of fabrics, colours and dimensions, makes Circus a winning product. In addition to a wide selection of finishes in the catalog, Contardi offers a customization service: finishes, colors and bordure on demand. (Minimum quantity of 5 pcs)

#### personalisation







Replacing light bulbs with LED board allows to create custom versions with smaller heights. (H min 200-250-300 mm / H min 7.9-9.8-11.8 inc)

#### custom LED board







53 W (Circus 50-75) ; 70 W (Circus 90-120-150) 7300 Lm (Circus 50-75) ; 10000 Lm (Circus 90-120-150) 3000 K , CRI: 90 Dimmable 1-10 V / PUSH / DALI

## COMMERCIAL SPACES

#### shop





#### restaurant







#### office





# RESIDENTIAL SPACES

## living area







#### bedroom





### kitchen



#### Contardi Lighting Srl

ph. +39 0362.301381 - *sales@contardi-italia.it* www.contardi-italia.com