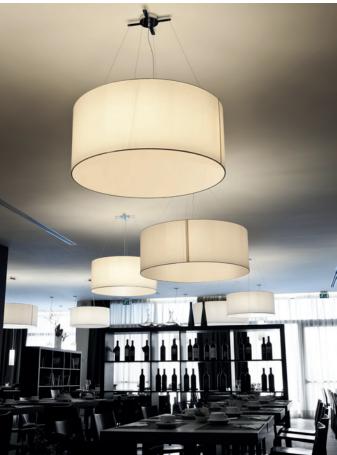

ell executed garment you cannot do without.

Now available with LED board for an extension of the range of use.

#### personalisation











The variaty of fabrics, colours and dimensions, makes Circus a winning product. In addition to a wide selection of finishes in the catalog, Contardi offers a customization service: finishes, colors and bordure on demand. (Minimum quantity of 5 pcs)

#### personalisation







Replacing light bulbs with LED board allows to create custom versions with smaller heights. (H min 200-250-300 mm / H min 7.9-9.8-11.8 inc)

#### custom LED board







53 W (Circus 50-75) ; 70 W (Circus 90-120-150) 7300 Lm (Circus 50-75) ; 10000 Lm (Circus 90-120-150) 3000 K , CRI: 90 Dimmable 1-10 V / PUSH / DALI

## COMMERCIAL SPACES

#### shop





#### restaurant







#### office





# RESIDENTIAL SPACES

## living area







#### bedroom





### kitchen



#### Contardi Lighting Srl

ph. +39 0362.301381 - *sales@contardi-italia.it* www.contardi-italia.com