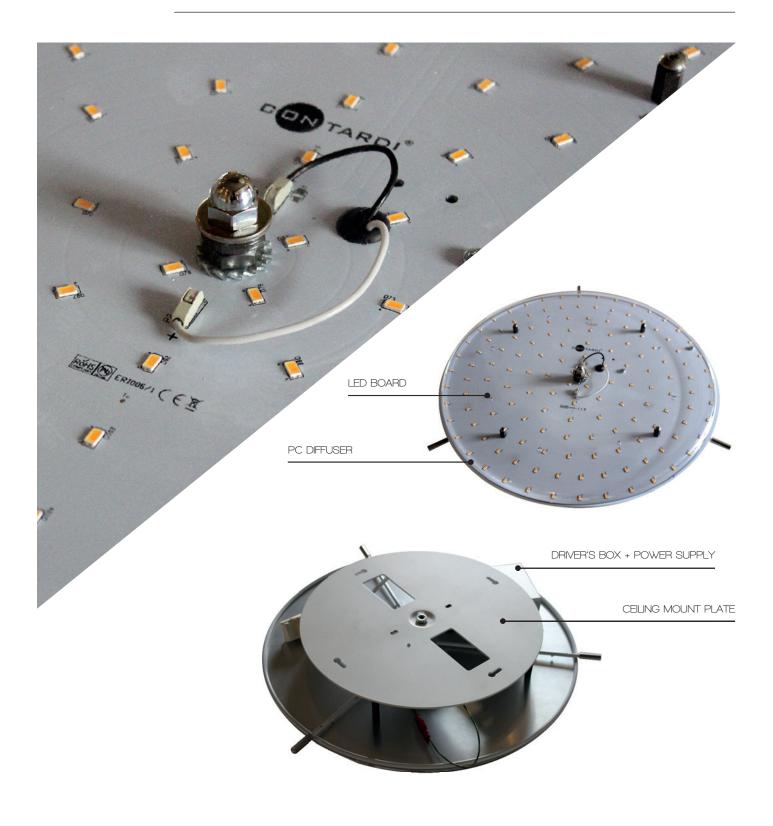

#### personalisation

Replacing light bulbs with LED board allows to create custom versions with smaller heights. (H min 200-250-300 mm / H min 7.9-9.8-11.8 inc)

#### custom LED board

53 W (Circus 50-75) ; 70 W (Circus 90-120-150) 7300 Lm (Circus 50-75) ; 10000 Lm (Circus 90-120-150) 3000 K , CRI: 90 Dimmable 1-10 V / PUSH / DALI