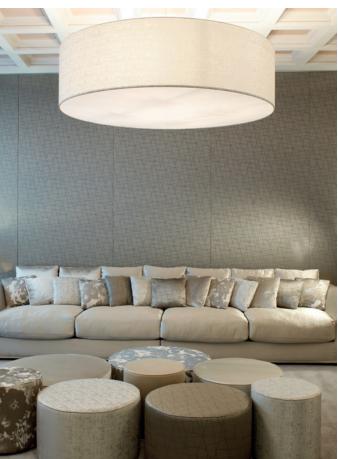

th LED board for an extension of the range of use.

#### personalisation











The variaty of fabrics, colours and dimensions, makes Circus a winning product. In addition to a wide selection of finishes in the catalog, Contardi offers a customization service: finishes, colors and bordure on demand. (Minimum quantity of 5 pcs)

#### personalisation







Replacing light bulbs with LED board allows to create custom versions with smaller heights. (H min 200-250-300 mm / H min 7.9-9.8-11.8 inc)

#### custom LED board







53 W (Circus 50-75) ; 70 W (Circus 90-120-150) 7300 Lm (Circus 50-75) ; 10000 Lm (Circus 90-120-150) 3000 K , CRI: 90 Dimmable 1-10 V / PUSH / DALI

## COMMERCIAL SPACES

#### shop





#### restaurant







#### office





# RESIDENTIAL SPACES

## living area







#### bedroom





### kitchen



#### Contardi Lighting Srl

ph. +39 0362.301381 - *sales@contardi-italia.it* www.contardi-italia.com