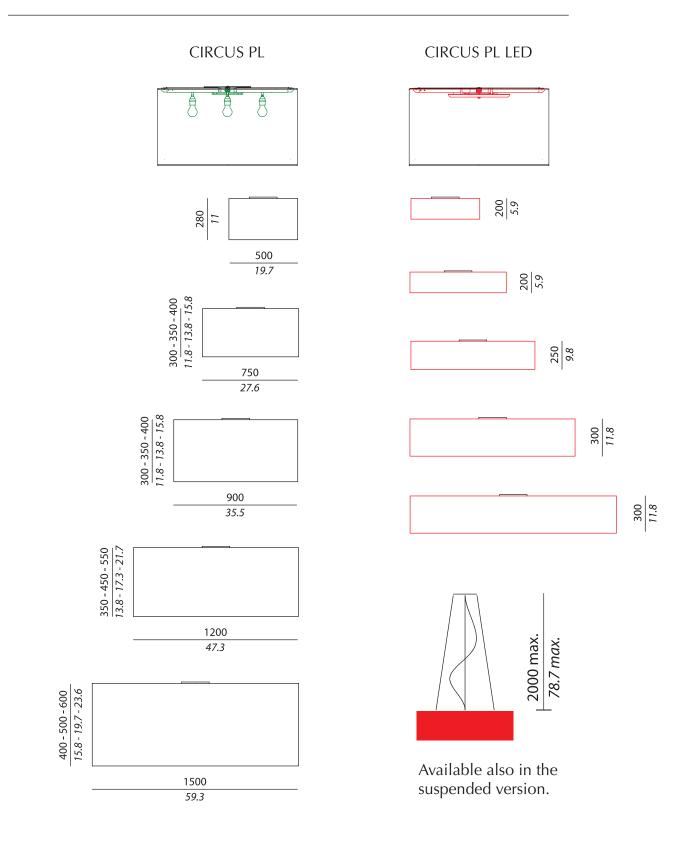

#### personalisation

Replacing light bulbs with LED board allows to create custom versions with smaller heights. (H min 200-250-300 mm / H min 7.9-9.8-11.8 inc)

#### custom LED board

53 W (Circus 50-75) ; 70 W (Circus 90-120-150) 7300 Lm (Circus 50-75) ; 10000 Lm (Circus 90-120-150) 3000 K , CRI: 90 Dimmable 1-10 V / PUSH / DALI