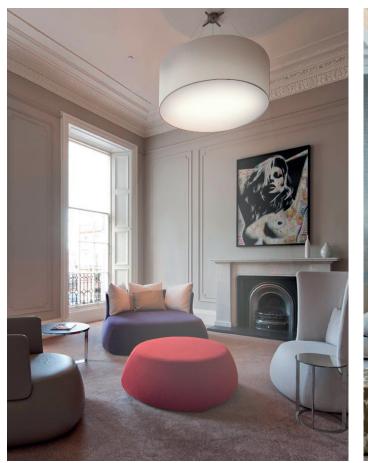

with LED board for an extension of the range of use.

#### personalisation











The variaty of fabrics, colours and dimensions, makes Circus a winning product. In addition to a wide selection of finishes in the catalog, Contardi offers a customization service: finishes, colors and bordure on demand. (Minimum quantity of 5 pcs)

#### personalisation







Replacing light bulbs with LED board allows to create custom versions with smaller heights. (H min 200-250-300 mm / H min 7.9-9.8-11.8 inc)

#### custom LED board







53 W (Circus 50-75) ; 70 W (Circus 90-120-150) 7300 Lm (Circus 50-75) ; 10000 Lm (Circus 90-120-150) 3000 K , CRI: 90 Dimmable 1-10 V / PUSH / DALI

## COMMERCIAL SPACES

#### shop





#### restaurant







#### office





# RESIDENTIAL SPACES

## living area







#### bedroom





### kitchen



#### Contardi Lighting Srl

ph. +39 0362.301381 - *sales@contardi-italia.it* www.contardi-italia.com