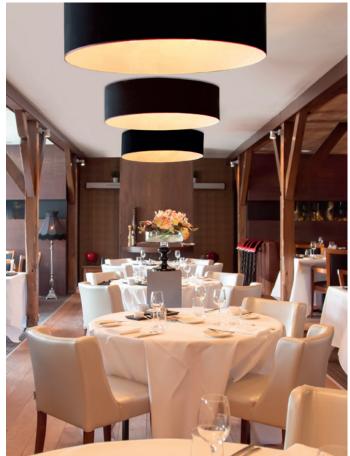

well executed garment you cannot do without.

Now available with LED board for an extension of the range of use.

#### personalisation











The variaty of fabrics, colours and dimensions, makes Circus a winning product. In addition to a wide selection of finishes in the catalog, Contardi offers a customization service: finishes, colors and bordure on demand. (Minimum quantity of 5 pcs)

#### personalisation







Replacing light bulbs with LED board allows to create custom versions with smaller heights. (H min 200-250-300 mm / H min 7.9-9.8-11.8 inc)

#### custom LED board







53 W (Circus 50-75) ; 70 W (Circus 90-120-150) 7300 Lm (Circus 50-75) ; 10000 Lm (Circus 90-120-150) 3000 K , CRI: 90 Dimmable 1-10 V / PUSH / DALI

## COMMERCIAL SPACES

#### shop





#### restaurant







#### office





# RESIDENTIAL SPACES

## living area







#### bedroom





### kitchen



#### Contardi Lighting Srl

ph. +39 0362.301381 - *sales@contardi-italia.it* www.contardi-italia.com