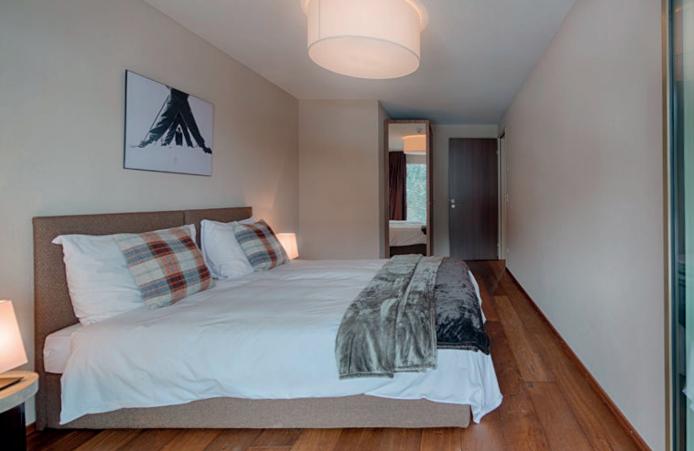

n extension of the range of use.

#### personalisation











The variaty of fabrics, colours and dimensions, makes Circus a winning product. In addition to a wide selection of finishes in the catalog, Contardi offers a customization service: finishes, colors and bordure on demand. (Minimum quantity of 5 pcs)

#### personalisation







Replacing light bulbs with LED board allows to create custom versions with smaller heights. (H min 200-250-300 mm / H min 7.9-9.8-11.8 inc)

#### custom LED board







53 W (Circus 50-75) ; 70 W (Circus 90-120-150) 7300 Lm (Circus 50-75) ; 10000 Lm (Circus 90-120-150) 3000 K , CRI: 90 Dimmable 1-10 V / PUSH / DALI

## COMMERCIAL SPACES

#### shop





#### restaurant







#### office





# RESIDENTIAL SPACES

## living area







#### bedroom





### kitchen



#### Contardi Lighting Srl

ph. +39 0362.301381 - *sales@contardi-italia.it* www.contardi-italia.com