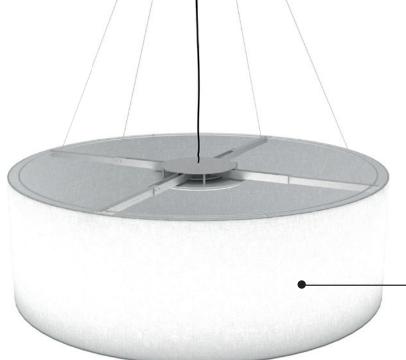

#### personalisation

Replacing light bulbs with LED board allows to create custom versions with smaller heights. (H min 200-250-300 mm / H min 7.9-9.8-11.8 inc)

#### custom LED board

53 W (Circus 50-75) ; 70 W (Circus 90-120-150) 7300 Lm (Circus 50-75) ; 10000 Lm (Circus 90-120-150) 3000 K , CRI: 90 Dimmable 1-10 V / PUSH / DALI