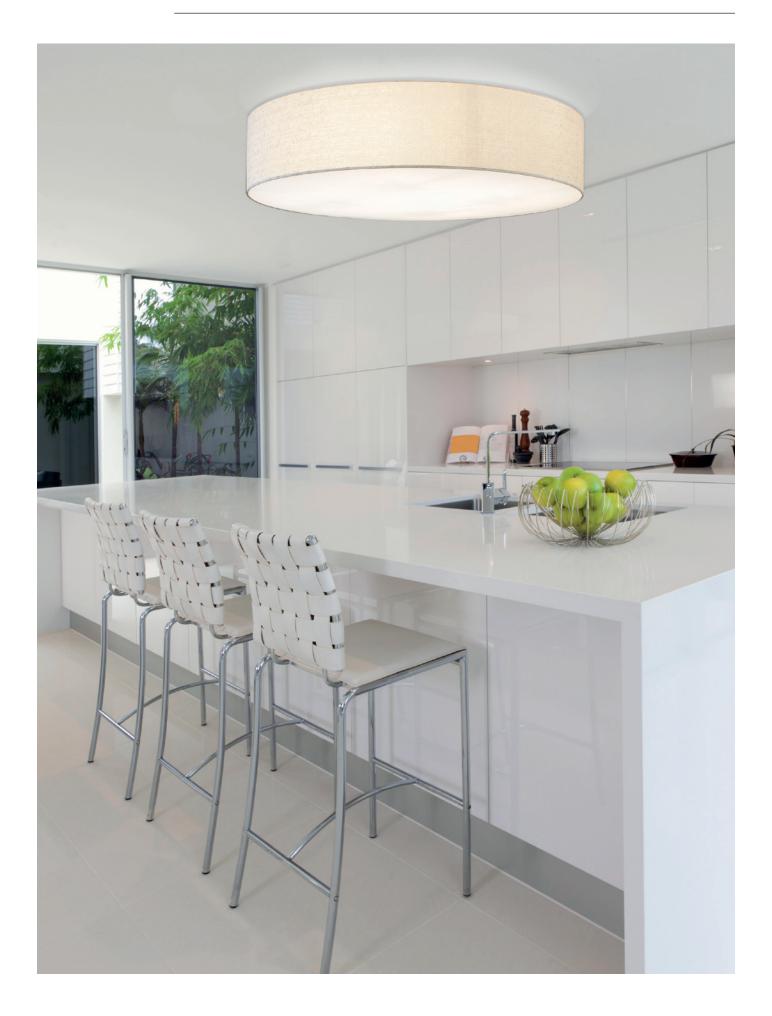

the range of use.

#### personalisation











The variaty of fabrics, colours and dimensions, makes Circus a winning product. In addition to a wide selection of finishes in the catalog, Contardi offers a customization service: finishes, colors and bordure on demand. (Minimum quantity of 5 pcs)

#### personalisation







Replacing light bulbs with LED board allows to create custom versions with smaller heights. (H min 200-250-300 mm / H min 7.9-9.8-11.8 inc)

#### custom LED board







53 W (Circus 50-75) ; 70 W (Circus 90-120-150) 7300 Lm (Circus 50-75) ; 10000 Lm (Circus 90-120-150) 3000 K , CRI: 90 Dimmable 1-10 V / PUSH / DALI

## COMMERCIAL SPACES

#### shop





#### restaurant







#### office





# RESIDENTIAL SPACES

## living area







#### bedroom





### kitchen



#### Contardi Lighting Srl

ph. +39 0362.301381 - *sales@contardi-italia.it* www.contardi-italia.com