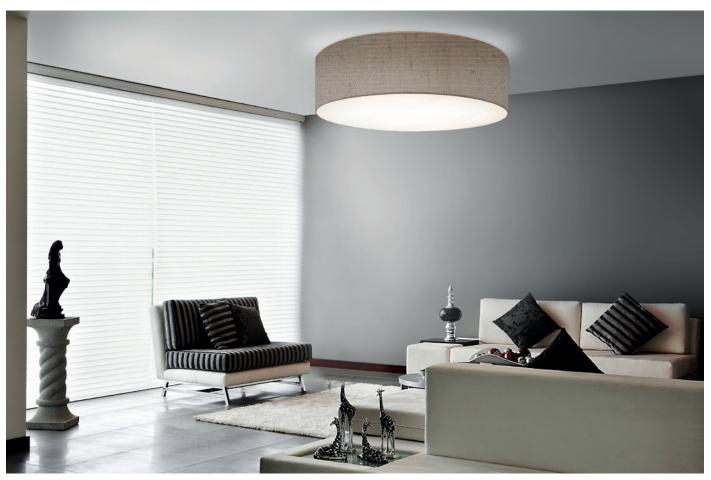

e with LED board for an extension of the range of use.

#### personalisation











The variaty of fabrics, colours and dimensions, makes Circus a winning product. In addition to a wide selection of finishes in the catalog, Contardi offers a customization service: finishes, colors and bordure on demand. (Minimum quantity of 5 pcs)

#### personalisation







Replacing light bulbs with LED board allows to create custom versions with smaller heights. (H min 200-250-300 mm / H min 7.9-9.8-11.8 inc)

#### custom LED board







53 W (Circus 50-75) ; 70 W (Circus 90-120-150) 7300 Lm (Circus 50-75) ; 10000 Lm (Circus 90-120-150) 3000 K , CRI: 90 Dimmable 1-10 V / PUSH / DALI

## COMMERCIAL SPACES

#### shop





#### restaurant







#### office





# RESIDENTIAL SPACES

## living area







#### bedroom





### kitchen



#### Contardi Lighting Srl

ph. +39 0362.301381 - *sales@contardi-italia.it* www.contardi-italia.com