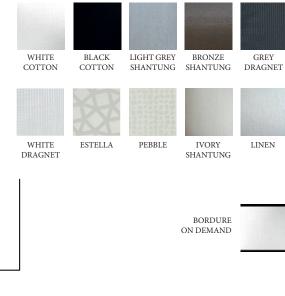

#### personalisation

The variaty of fabrics, colours and dimensions, makes Circus a winning product. In addition to a wide selection of finishes in the catalog, Contardi offers a customization service: finishes, colors and bordure on demand. (Minimum quantity of 5 pcs)