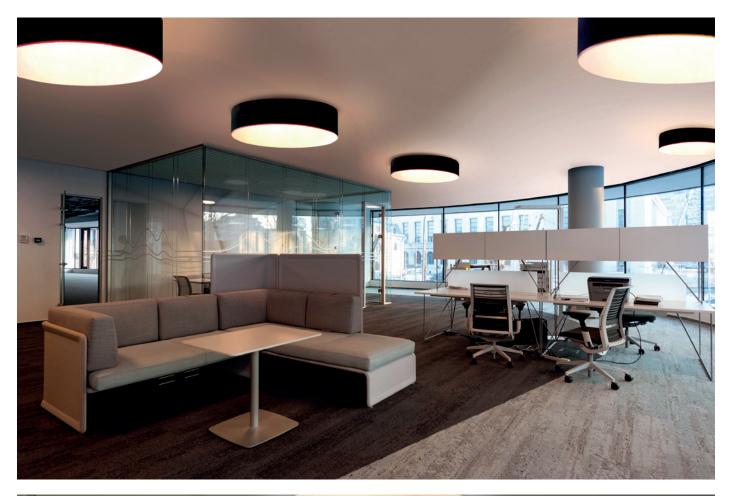

rment you cannot do without.

Now available with LED board for an extension of the range of use.

#### personalisation











The variaty of fabrics, colours and dimensions, makes Circus a winning product. In addition to a wide selection of finishes in the catalog, Contardi offers a customization service: finishes, colors and bordure on demand. (Minimum quantity of 5 pcs)

#### personalisation







Replacing light bulbs with LED board allows to create custom versions with smaller heights. (H min 200-250-300 mm / H min 7.9-9.8-11.8 inc)

#### custom LED board







53 W (Circus 50-75) ; 70 W (Circus 90-120-150) 7300 Lm (Circus 50-75) ; 10000 Lm (Circus 90-120-150) 3000 K , CRI: 90 Dimmable 1-10 V / PUSH / DALI

## COMMERCIAL SPACES

#### shop





#### restaurant







#### office





# RESIDENTIAL SPACES

## living area







#### bedroom





### kitchen



#### Contardi Lighting Srl

ph. +39 0362.301381 - *sales@contardi-italia.it* www.contardi-italia.com