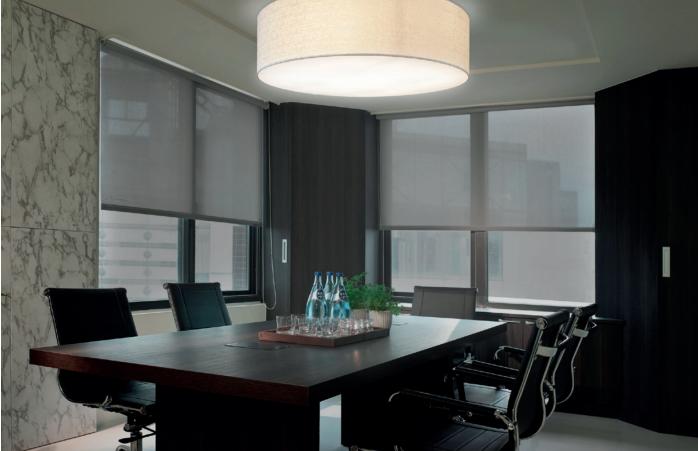

ent you cannot do without.

Now available with LED board for an extension of the range of use.

#### personalisation











The variaty of fabrics, colours and dimensions, makes Circus a winning product. In addition to a wide selection of finishes in the catalog, Contardi offers a customization service: finishes, colors and bordure on demand. (Minimum quantity of 5 pcs)

#### personalisation







Replacing light bulbs with LED board allows to create custom versions with smaller heights. (H min 200-250-300 mm / H min 7.9-9.8-11.8 inc)

#### custom LED board







53 W (Circus 50-75) ; 70 W (Circus 90-120-150) 7300 Lm (Circus 50-75) ; 10000 Lm (Circus 90-120-150) 3000 K , CRI: 90 Dimmable 1-10 V / PUSH / DALI

## COMMERCIAL SPACES

#### shop





#### restaurant







#### office





# RESIDENTIAL SPACES

## living area







#### bedroom





### kitchen



#### Contardi Lighting Srl

ph. +39 0362.301381 - *sales@contardi-italia.it* www.contardi-italia.com