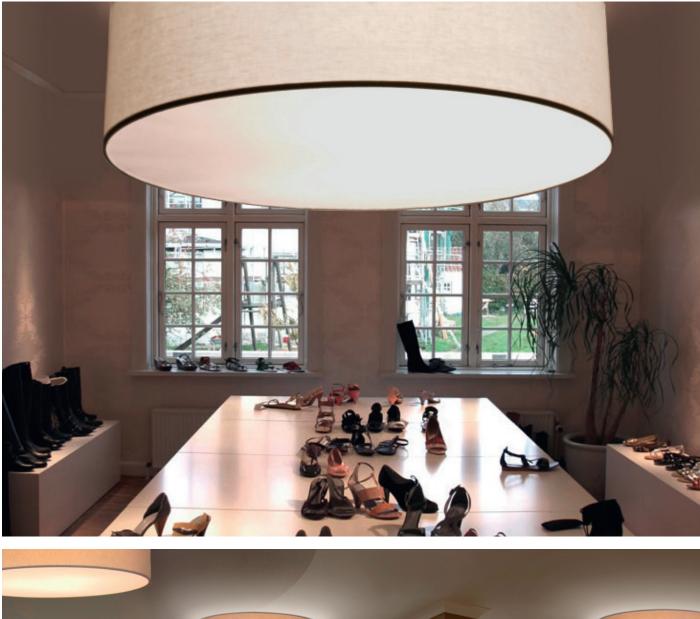

plicity, it stands as a well executed garment you cannot do without.

Now available with LED board for an extension of the range of use.

#### personalisation











The variaty of fabrics, colours and dimensions, makes Circus a winning product. In addition to a wide selection of finishes in the catalog, Contardi offers a customization service: finishes, colors and bordure on demand. (Minimum quantity of 5 pcs)

#### personalisation







Replacing light bulbs with LED board allows to create custom versions with smaller heights. (H min 200-250-300 mm / H min 7.9-9.8-11.8 inc)

#### custom LED board







53 W (Circus 50-75) ; 70 W (Circus 90-120-150) 7300 Lm (Circus 50-75) ; 10000 Lm (Circus 90-120-150) 3000 K , CRI: 90 Dimmable 1-10 V / PUSH / DALI

## COMMERCIAL SPACES

#### shop





#### restaurant







#### office





# RESIDENTIAL SPACES

## living area







#### bedroom





### kitchen



#### Contardi Lighting Srl

ph. +39 0362.301381 - *sales@contardi-italia.it* www.contardi-italia.com