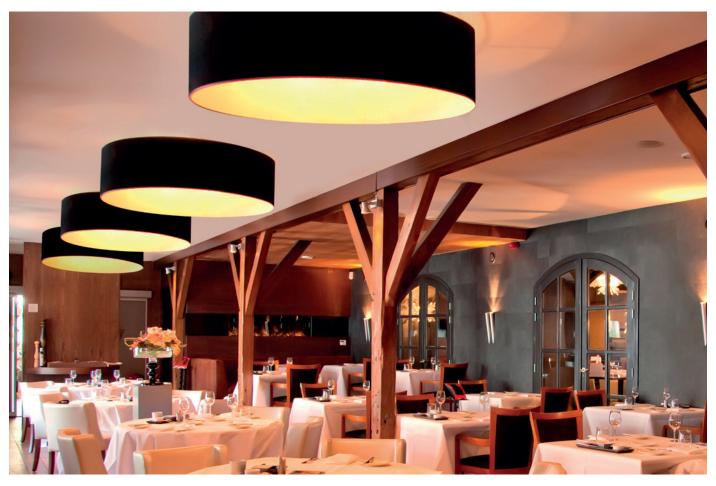

a well executed garment you cannot do without.

Now available with LED board for an extension of the range of use.

#### personalisation











The variaty of fabrics, colours and dimensions, makes Circus a winning product. In addition to a wide selection of finishes in the catalog, Contardi offers a customization service: finishes, colors and bordure on demand. (Minimum quantity of 5 pcs)

#### personalisation







Replacing light bulbs with LED board allows to create custom versions with smaller heights. (H min 200-250-300 mm / H min 7.9-9.8-11.8 inc)

#### custom LED board







53 W (Circus 50-75) ; 70 W (Circus 90-120-150) 7300 Lm (Circus 50-75) ; 10000 Lm (Circus 90-120-150) 3000 K , CRI: 90 Dimmable 1-10 V / PUSH / DALI

## COMMERCIAL SPACES

#### shop





#### restaurant







#### office





# RESIDENTIAL SPACES

## living area







#### bedroom





### kitchen



#### Contardi Lighting Srl

ph. +39 0362.301381 - *sales@contardi-italia.it* www.contardi-italia.com