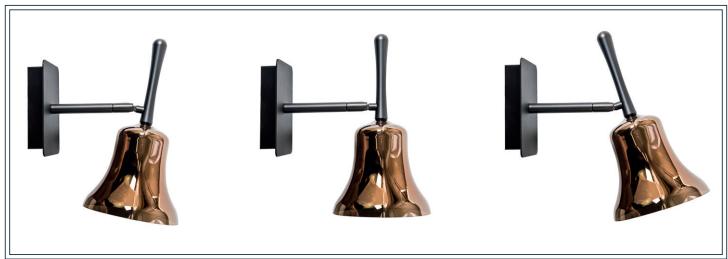

#### MANHATTAN AP

Metropolitan design, where classic and modern merge. **Functional light, double pivotant arms and adjustable head.**Also available in RAL finishes, on demand, starting from **10 units**.