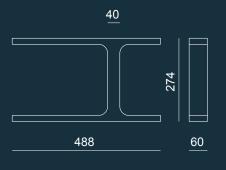

tem, within its versatilty, can also be used as a bedside reading light, by using the "spot effect" diffuser that narrows the beam providing the right light for reading. Contardi is pleased to suggest this alternative solution to the traditional bedside wall lamps, in order to show how the functionality and the scope are essential and prior.

# TECNICHAL SHEET

FLEXILED AP: wall sconce



MANHATTAN AP: wall sconce



1 x 3 W Custom LED 500 Lm

1 x 3 W Custom LED 500 Lm

DUOS AP: wall sconce



TATA AP: wall sconce



1 x 35 W GU10 halogen 370 Lm + 1 x 42 W E14 halogen 625 Lm

Suitable for LED or fuorescent bulb

1 x 5 W E27 LED 470 Lm + 1 x 11 W E27 LED 1055 Lm

# TECNICHAL SHEET

UP AP: wall sconce

BELLE AP MINI: wall sconce





1 x 5 W E27 LED 800 Lm

1 x 4 W Custom LED >500 Lm









#### **SOLTARIO** so:

suspension lamp



2 x 4 W Custom LED (tot. 1120 Lm)

 $2 \times 4W$  Strip LED (tot. 880 Lm)

1 x 8 W GU10 LED