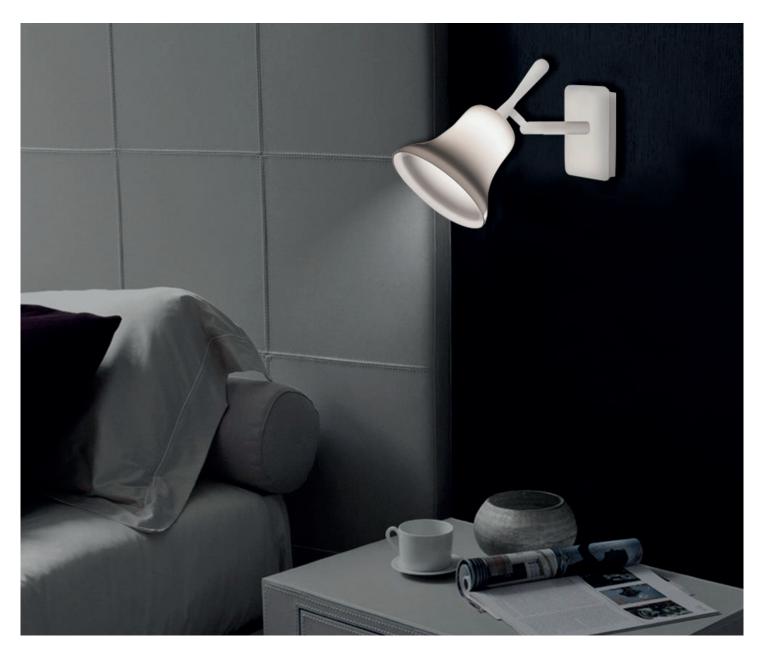

## BELLE AP MINI

A functional little sculpture, BELLE MINI belongs to the BELLE product family. The glass shade houses a LED integrated light, suitable for reading. The head is adjustable, up and down, left and right.