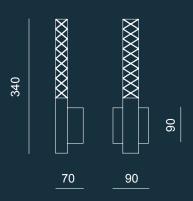

### SOLTARIO SO (SPOT SPHERE)

The SOLITARIO system, within its versatilty, can also be used as a bedside reading light, by using the "spot effect" diffuser that narrows the beam providing the right light for reading. Contardi is pleased to suggest this alternative solution to the traditional bedside wall lamps, in order to show how the functionality and the scope are essential and prior.

#### **SOLTARIO** so:

suspension lamp

2 x 4 W Custom LED (tot. 1120 Lm)

 $2 \times 4W$  Strip LED (tot. 880 Lm)

1 x 8 W GU10 LED