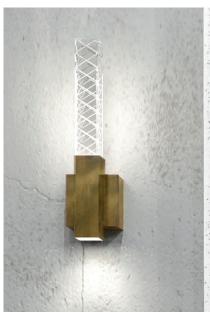

#### MIKADO AP SOLO

The wall light with **double illuminating function**: atmosphere lighting through the engraved crystal upper shade and reading light thanks to the specific lens in the lower part. **The body is in vintage effect antiqued brass**.

Mikado is compatible with lighting control systems.