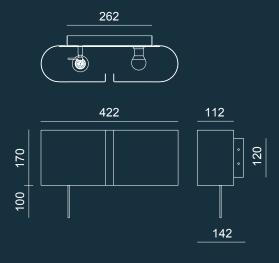

# DUOS AP

Originally made for the Sofitel Hotel in Mandelieu (near Cannes, France). It provides **one light for reading through the adjustable spot and one indirect light, top and bottom of the shade**.