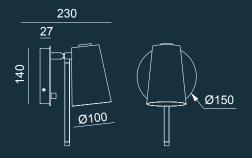

Contardi's icon, no doubt the most known and specified of our models worldwide, used in some of the nicest Hotels, Yachts and Homes. The functional and flexible become couture and fashion, thanks to the soft leather and the visible stitching. **Thicker lens for a diffused light effect, flat lens for a spot light effect (on demand)**. Also available in other leather colours, on demand and according to availability, starting from 10 units.