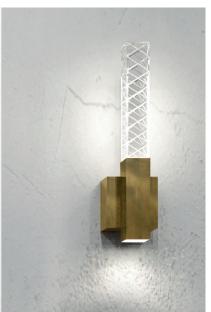

#### MIKADO AP SOLO

The wall light with **double illuminating function**: atmosphere lighting through the engraved crystal upper shade and reading light thanks to the specific lens in the lower part. **The body is in vintage effect antiqued brass**.

Mikado is compatible with lighting control systems.