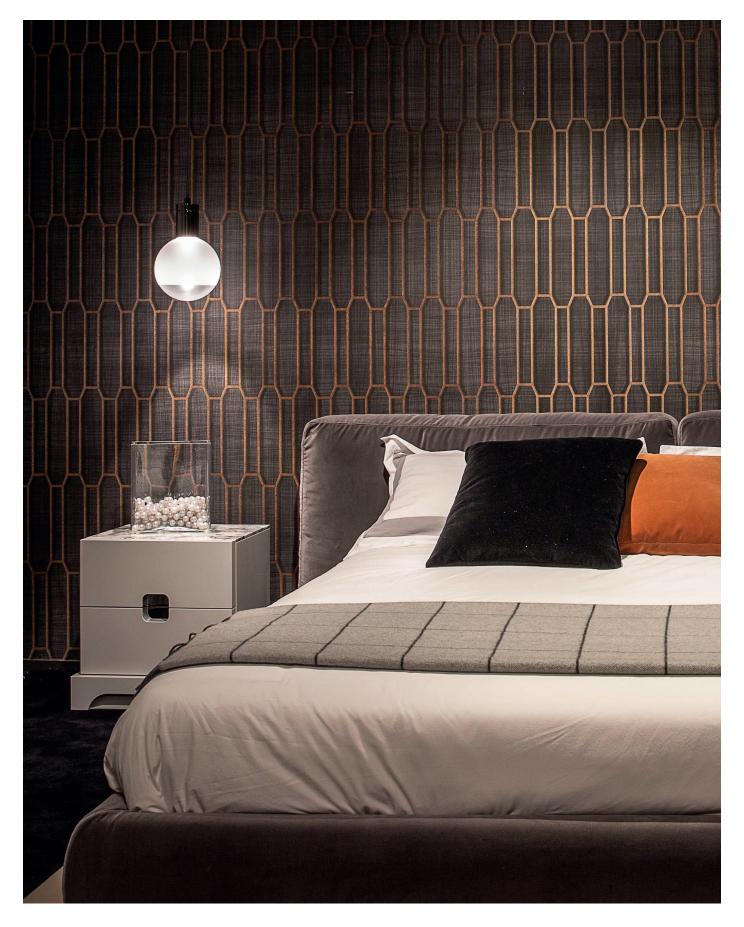

### SOLTARIO SO (SPOT SPHERE)

The SOLITARIO system, within its versatilty, can also be used as a bedside reading light, by using the "spot effect" diffuser that narrows the beam providing the right light for reading. Contardi is pleased to suggest this alternative solution to the traditional bedside wall lamps, in order to show how the functionality and the scope are essential and prior.