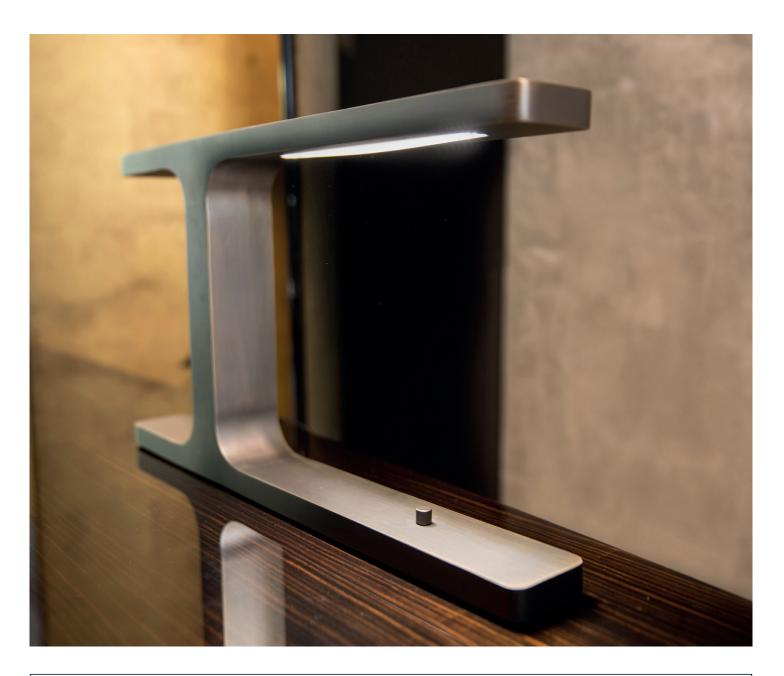

#### **BEAM TA**

**BEAM TA represents a step forward in the evolution of the "task light"**. Lamps for writing desks and bedsides belong to this group. Innovation: **Contardi has chosen to move the light, not the lamp**. Through the switch in its three different phases, the light becomes adjustable and in can be moved in order to suit the needs of the person that is using it, without having to move the structure.