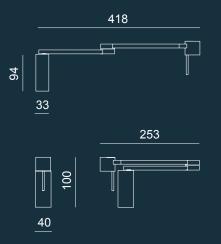

#### MANHATTAN AP

Metropolitan design, where classic and modern merge. **Functional light, double pivotant arms and adjustable head.**Also available in RAL finishes, on demand, starting from **10 units**.