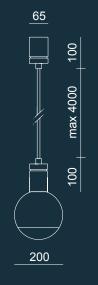

### SOLTARIO SO (SPOT SPHERE)

The SOLITARIO system, within its versatilty, can also be used as a bedside reading light, by using the "spot effect" diffuser that narrows the beam providing the right light for reading. Contardi is pleased to suggest this alternative solution to the traditional bedside wall lamps, in order to show how the functionality and the scope are essential and prior.

#### **SOLTARIO** so:

suspension lamp

2 x 4 W Custom LED (tot. 1120 Lm)

 $2 \times 4W$  Strip LED (tot. 880 Lm)

1 x 8 W GU10 LED