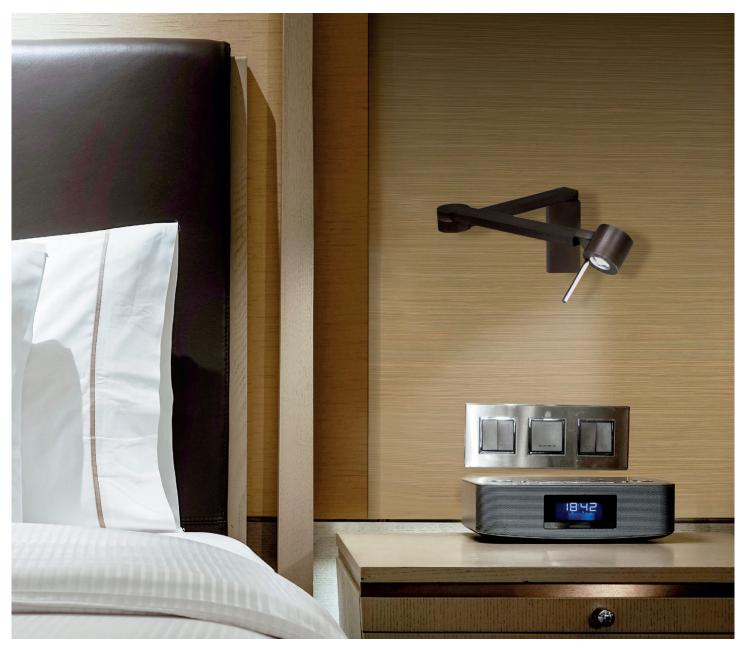

#### MANHATTAN AP

Metropolitan design, where classic and modern merge. **Functional light, double pivotant arms and adjustable head.**Also available in RAL finishes, on demand, starting from **10 units**.