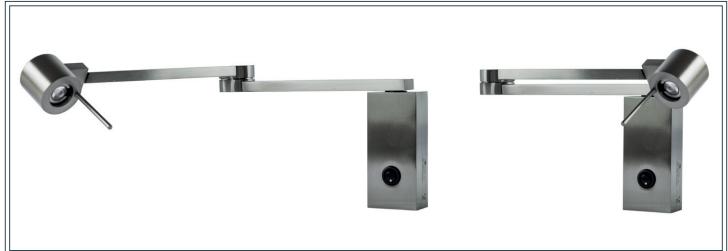

#### MANHATTAN AP

Metropolitan design, where classic and modern merge. **Functional light, double pivotant arms and adjustable head.**Also available in RAL finishes, on demand, starting from **10 units**.