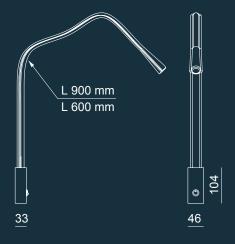

Contardi's icon, no doubt the most known and specified of our models worldwide, used in some of the nicest Hotels, Yachts and Homes. The functional and flexible become couture and fashion, thanks to the soft leather and the visible stitching. **Thicker lens for a diffused light effect, flat lens for a spot light effect (on demand)**. Also available in other leather colours, on demand and according to availability, starting from 10 units.