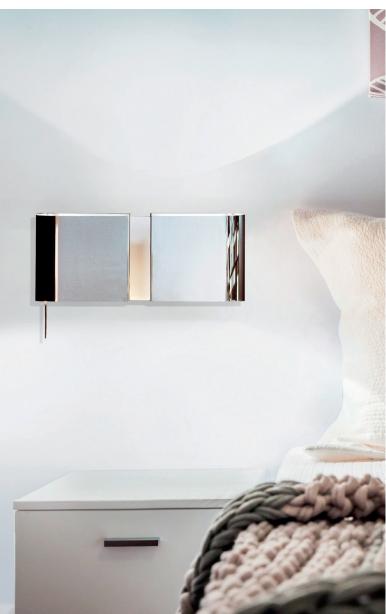

#### MIKADO AP SOLO

The wall light with **double illuminating function**: atmosphere lighting through the engraved crystal upper shade and reading light thanks to the specific lens in the lower part. **The body is in vintage effect antiqued brass**.

Mikado is compatible with lighting control systems.