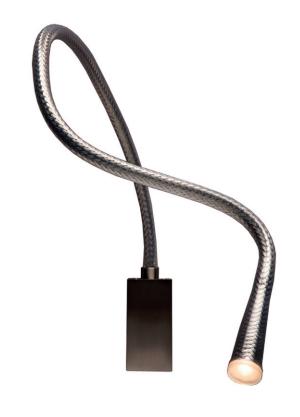

Contardi's icon, no doubt the most known and specified of our models worldwide, used in some of the nicest Hotels, Yachts and Homes. The functional and flexible become couture and fashion, thanks to the soft leather and the visible stitching. **Thicker lens for a diffused light effect, flat lens for a spot light effect (on demand)**. Also available in other leather colours, on demand and according to availability, starting from 10 units.