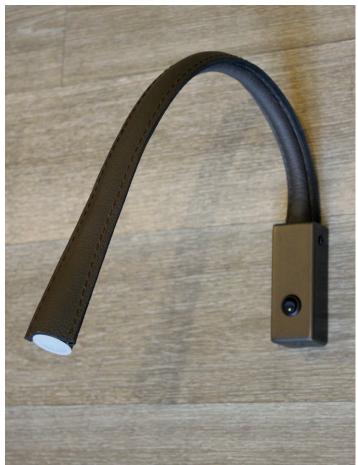

Contardi's icon, no doubt the most known and specified of our models worldwide, used in some of the nicest Hotels, Yachts and Homes. The functional and flexible become couture and fashion, thanks to the soft leather and the visible stitching. **Thicker lens for a diffused light effect, flat lens for a spot light effect (on demand)**. Also available in other leather colours, on demand and according to availability, starting from 10 units.