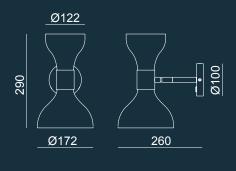

## BELLE AP MINI

A functional little sculpture, BELLE MINI belongs to the BELLE product family. The glass shade houses a LED integrated light, suitable for reading. The head is adjustable, up and down, left and right.