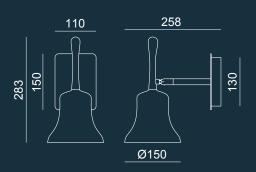

## BELLE AP MINI

A functional little sculpture, BELLE MINI belongs to the BELLE product family. The glass shade houses a LED integrated light, suitable for reading. The head is adjustable, up and down, left and right.