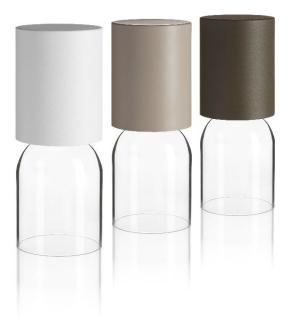

### **CODES**

**A02R1** 1A020=R10002 white

1A020=R10039 greige 1A020=R10004 sand

**A02/1** 1A020/010000

USB charger input 110/240V~

50/60Hz output 5V 2,4A