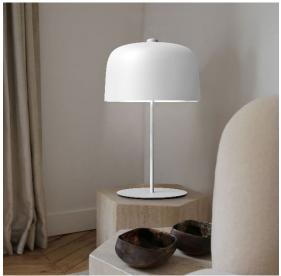

### **CODES**

**A02R1** 1A020=R10002 white

1A020=R10039 greige 1A020=R10004 sand

**A02/1** 1A020/010000

USB charger input 110/240V~

50/60Hz output 5V 2,4A