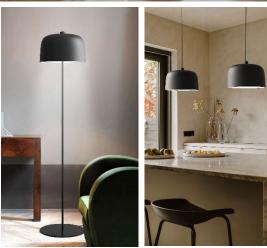

#### CODES

Table, complete with diffuser Ø 20 cm

B0220 1B020=200001 matt black 1B020=200002 matt white

> 1B020=200013 matt brick red 1B020=200039 matt dove gray

Table, only structure

**B0240D** 1B020=40D001 matt black

1B020=40D002 matt white 1B020=40D013 matt brick red 1B020=40D039 matt dove gray

Floor, only structure

B02T40D 1B020T40D001 matt black

1B020T40D002 matt white 1B020T40D013 matt brick red 1B020T40D039 matt dove gray