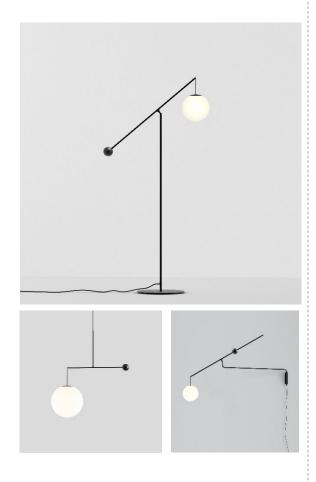

## **Description**:

Malamata is a lamp with adjustable diffused light.

The height of the lamp diffuser can in fact be adjusted thanks to the presence of the spherical

counterweight.

By acting on the button located on the counterweight itself, it is possible to move it along the structure of the lamp and vary its inclination.