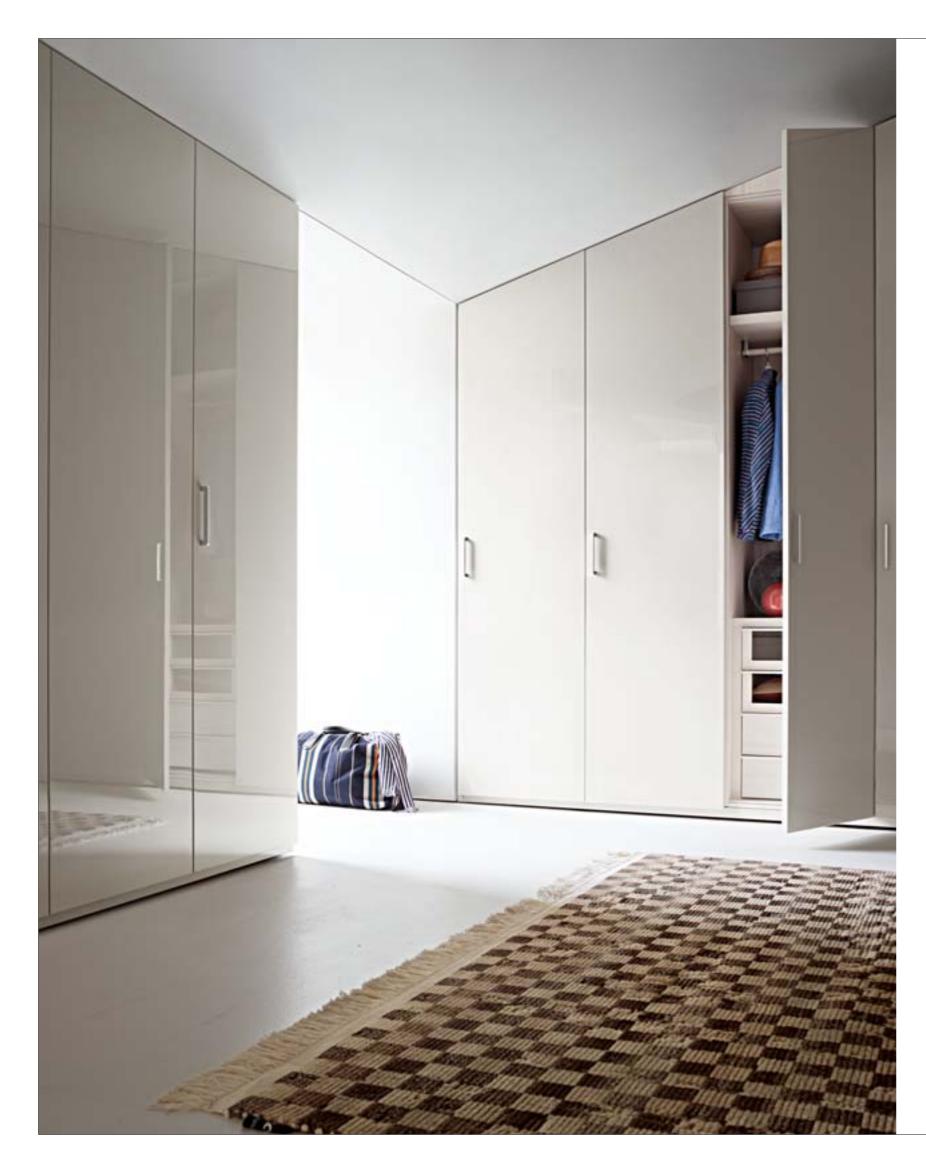

# Design by the centimetre

From the company that invented the 'Armadio al Centimetro' comes the capacity to provide a vast range of flexible and modular furnishing units that combine into innumerable arrangements, making it possible to associate different types of openings, doors, interiors, colours, finishes and fittings to create ingenious and original solutions.

# **Custom-made solutions**

The flexibility of the Lema system enables designers to take the concept of the wardrobe much further than is normally possible. The various elements can be combined in numerous ways to create corner and linear solutions at the desired height in order to satisfy the requirements of any architectural or structural elements already present.