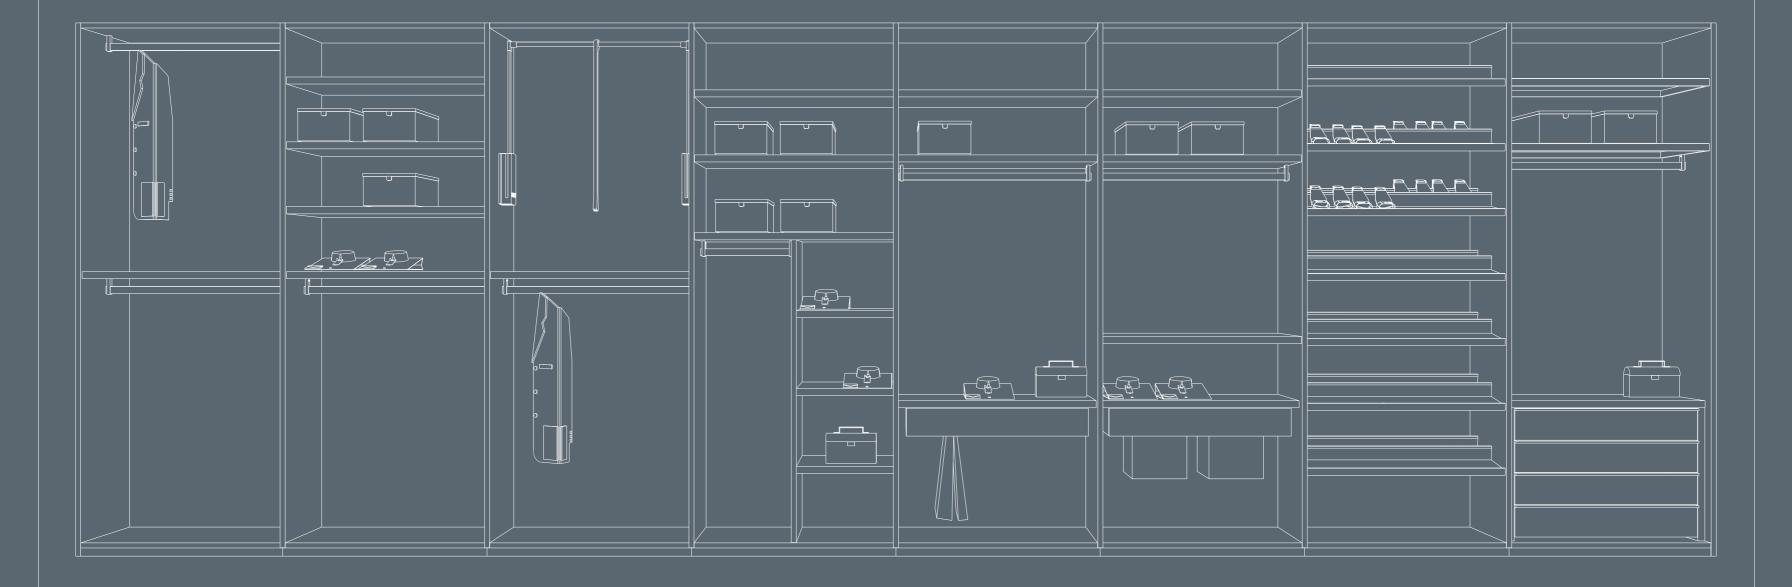

# Design by the centimetre

From the company that invented the 'Armadio al Centimetro' comes the capacity to provide a vast range of flexible and modular furnishing units that combine into innumerable arrangements, making it possible to associate different types of openings, doors, interiors, colours, finishes and fittings to create ingenious and original solutions.

# **Custom-made solutions**

The flexibility of the Lema system enables designers to take the concept of the wardrobe much further than is normally possible. The various elements can be combined in numerous ways to create corner and linear solutions at the desired height in order to satisfy the requirements of any architectural or structural elements already present.

The Lema department is fully skilled in designing solutions for any type of space, taking full advantage of the innate flexibility of the internal equipment and modular units.

Distinct personality