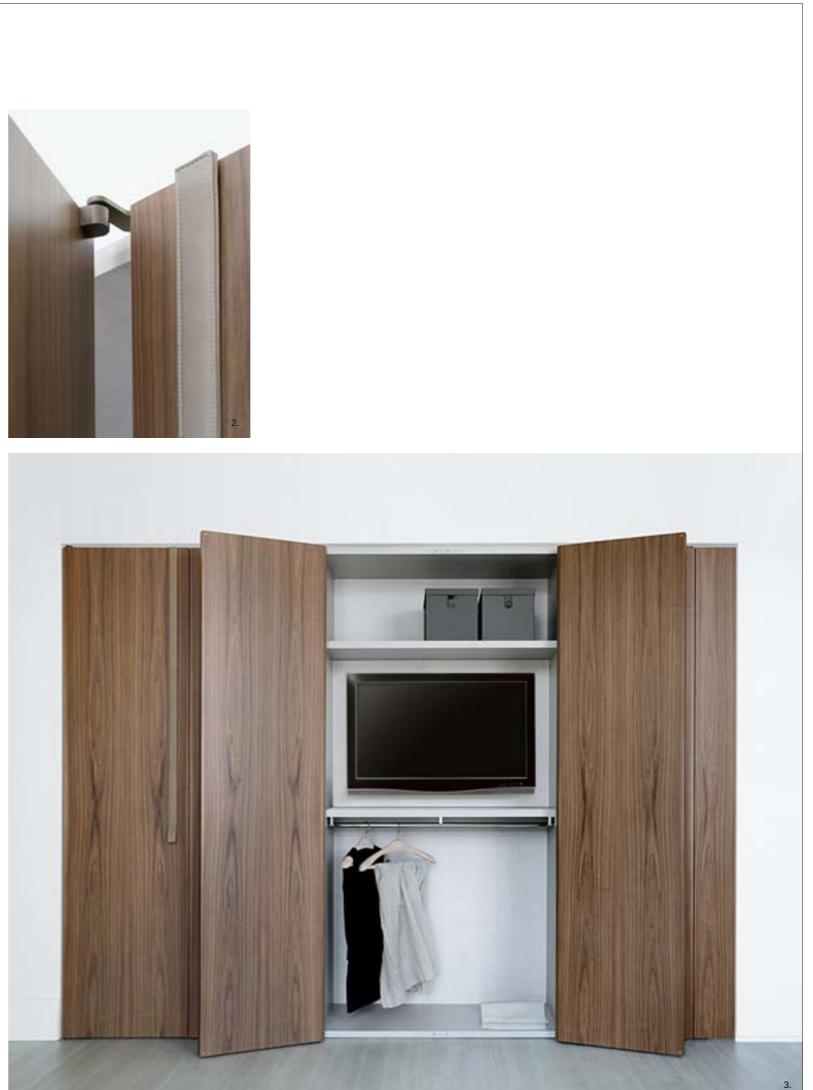

1. Armadio al centimetro: detail of illuminated glass shelf with bronzed aluminium frame.

Noa wardrobe: detail of recessed handles with led lighting. 3.

2.

5.

Aria wardrobe: detail of lower hinge.

Barthsquare Project: London, detail of pivot hinge.

Aria wardrobe: detail of aluminium door frame and customised hinge cover plate.