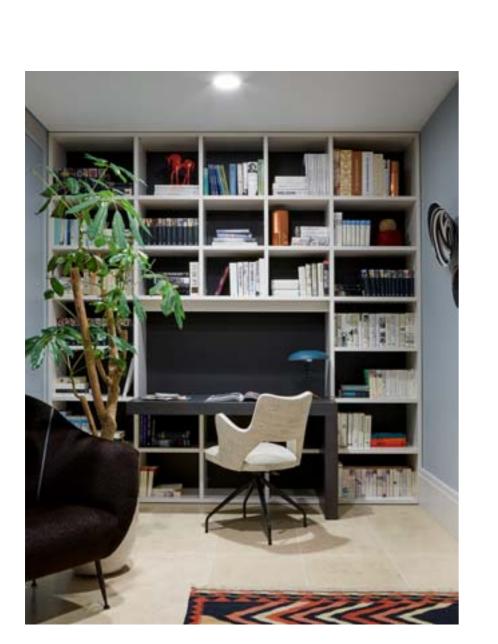

# Design by the centimetre

From the company that invented the 'Armadio al Centimetro' comes the capacity to provide a vast range of flexible and modular furnishing units that combine into innumerable arrangements, making it possible to associate different types of openings, doors, interiors, colours, finishes and fittings to create ingenious and original solutions.

# **Custom-made solutions**

The flexibility of the Lema system enables designers to take the concept of the wardrobe much further than is normally possible. The various elements can be combined in numerous ways to create corner and linear solutions at the desired height in order to satisfy the requirements of any architectural or structural elements already present.