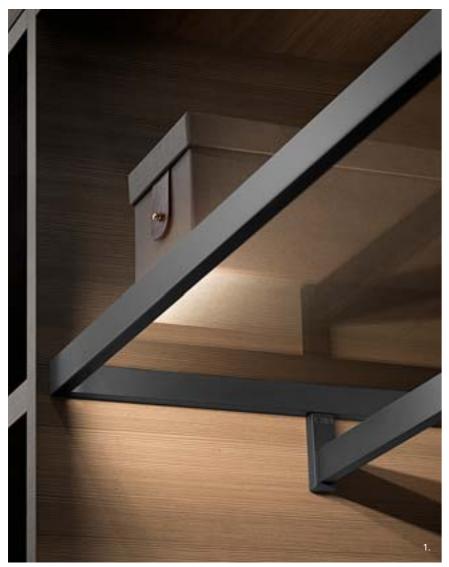

1. Armadio al centimetro: detail of illuminated glass shelf with bronzed aluminium frame.

Noa wardrobe: detail of recessed handles with led lighting. 3.

2.

5.

Aria wardrobe: detail of lower hinge.

Barthsquare Project: London, detail of pivot hinge.

Aria wardrobe: detail of aluminium door frame and customised hinge cover plate.