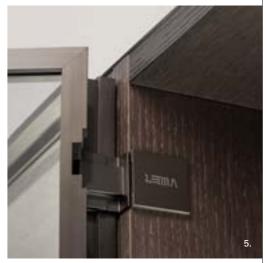

1. Armadio al centimetro: detail of illuminated glass shelf with bronzed aluminium frame.

Noa wardrobe: detail of recessed handles with led lighting. 3.

2.

5.

Aria wardrobe: detail of lower hinge.

Barthsquare Project: London, detail of pivot hinge.

Aria wardrobe: detail of aluminium door frame and customised hinge cover plate.