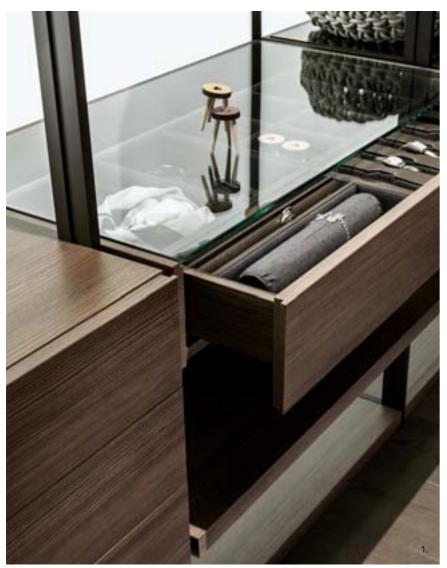

1. Armadio al centimetro: detail of illuminated glass shelf with bronzed aluminium frame.

Noa wardrobe: detail of recessed handles with led lighting. 3.

2.

5.

Aria wardrobe: detail of lower hinge.

Barthsquare Project: London, detail of pivot hinge.

Aria wardrobe: detail of aluminium door frame and customised hinge cover plate.