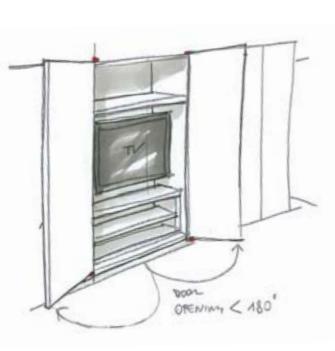

r. King Cross Project, London: preliminary drawings for TV stand featuring 180° hinged doors.

2. — 3. King Cross Project, London: 180° and 120° central and side pivot hinges.

page. 10 — 11 Added value