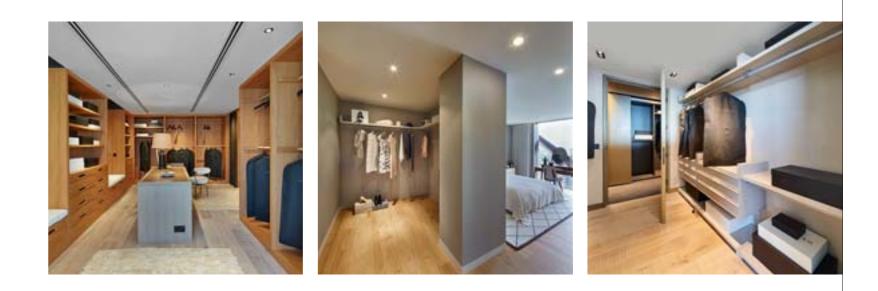

# **Distinct personality**

Furnishing units designed for a prestigious setting must offer a wide range of aesthetic solutions and a high degree of functionality. Tastes, moods and styles 'dictated' by leading designers are in a constant state of evolution and Lema responds and often pre-empts these trends with an infinite palette of flexible solutions to create unique solutions that are without equal.

Hangar walk-in wardrobe: detail of display case with glass shelf.

Warm wardrobe: leater-lined door with recessed handles in bronzed metal.

Armadio al centimetro: detail of cover plates.

2.

3.

Elegant wardrobe: detail of recessed handle with wood back plate. 5.

Text wardrobe: detail of glass shoe rack.