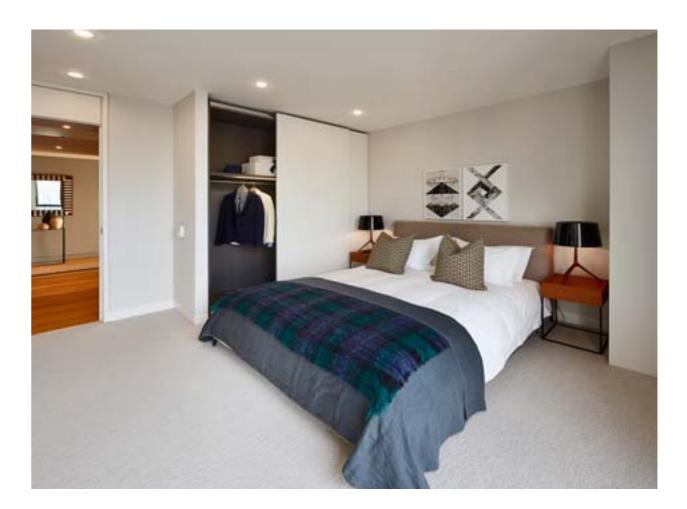

# **Custom-made solutions**

The flexibility of the Lema system enables designers to take the concept of the wardrobe much further than is normally possible. The various elements can be combined in numerous ways to create corner and linear solutions at the desired height in order to satisfy the requirements of any architectural or structural elements already present.

The Lema department is fully skilled in designing solutions for any type of space, taking full advantage of the innate flexibility of the internal equipment and modular units.

Distinct personality