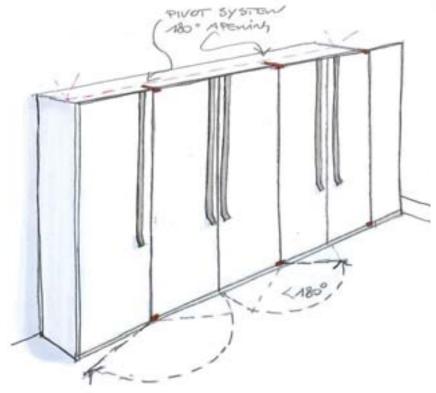

r. King Cross Project, London: preliminary drawings for TV stand featuring 180° hinged doors.

2. — 3. King Cross Project, London: 180° and 120° central and side pivot hinges.

page. 10 — 11 Added value