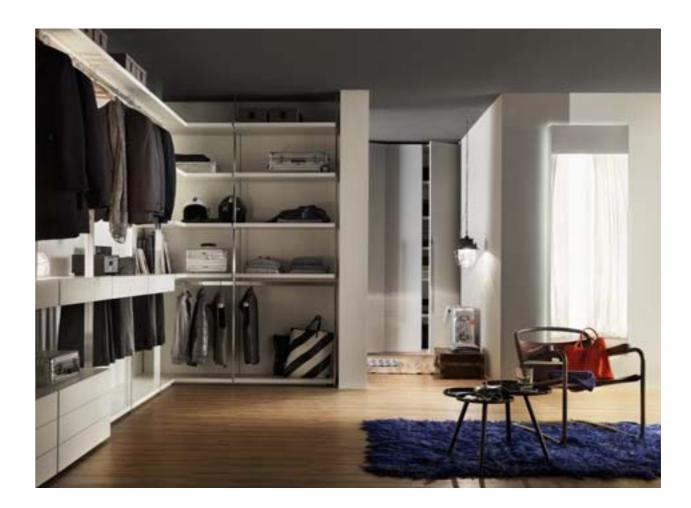

# **Custom-made solutions**

The flexibility of the Lema system enables designers to take the concept of the wardrobe much further than is normally possible. The various elements can be combined in numerous ways to create corner and linear solutions at the desired height in order to satisfy the requirements of any architectural or structural elements already present.

The Lema department is fully skilled in designing solutions for any type of space, taking full advantage of the innate flexibility of the internal equipment and modular units.

Distinct personality

# True flexibility

Lema systems offer a perfect balance between the organisation of the interior space and the exterior volumes, between function and aesthetics. Every composition is fully customizable owing to Lema's ability to translate the client's wishes and expectations into an organised process to create authentic and exclusive solutions.