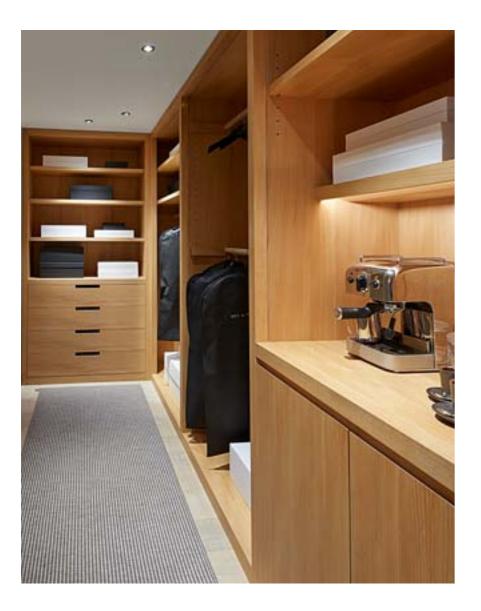

of 1030 # for him GUSS TRANT DMUMENS EXTMICTABLE SHOE SHELLES (AS PAIRS OF SHEE) 1. — 2. Cheyne Terrace, London: design drawings and completion of customised wardrobes.

3. — 4. Cheyne Terrace, London: wardrobe conceived as a

furnishing element to separate the bedroom from the walkin wardrobe.