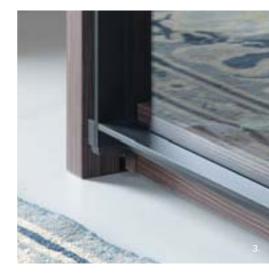

Hangar walk-in wardrobe: detail of display case with glass shelf.

Warm wardrobe: leater-lined door with recessed handles in bronzed metal.

Armadio al centimetro: detail of cover plates.

2.

3.

Elegant wardrobe: detail of recessed handle with wood back plate. 5.

Text wardrobe: detail of glass shoe rack.