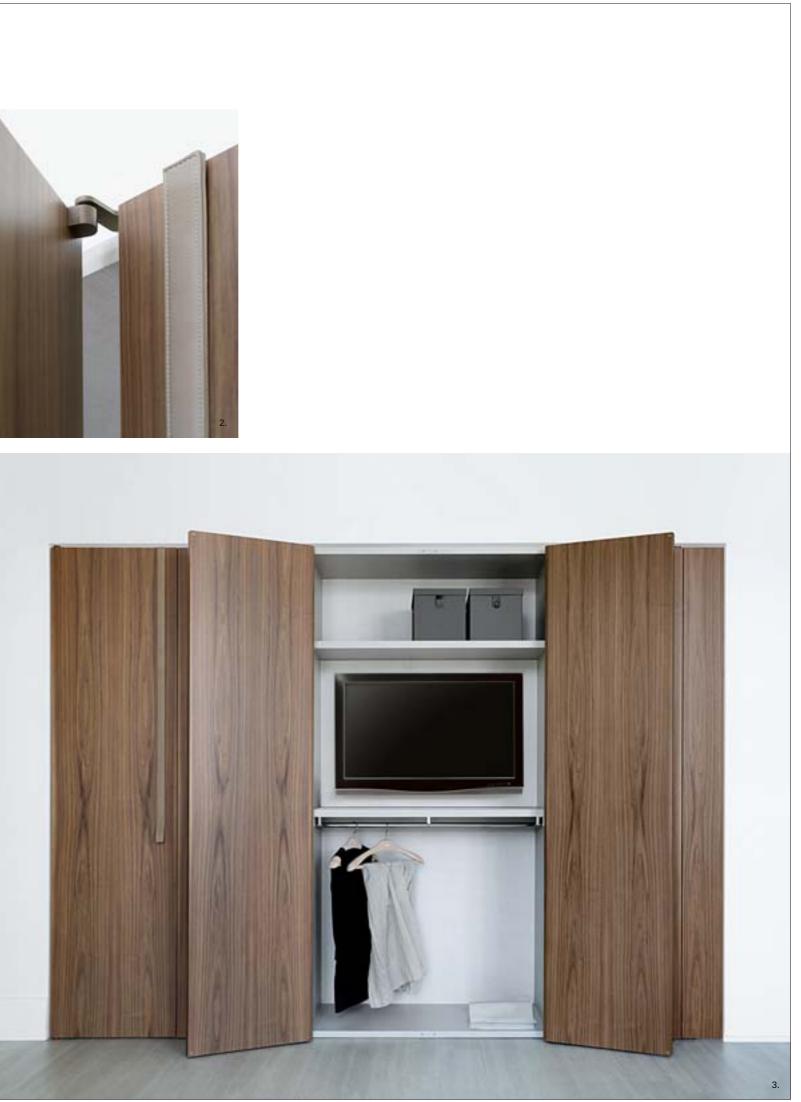

1. Armadio al centimetro: detail of illuminated glass shelf with bronzed aluminium frame.

Noa wardrobe: detail of recessed handles with led lighting. 3.

2.

5.

Aria wardrobe: detail of lower hinge.

Barthsquare Project: London, detail of pivot hinge.

Aria wardrobe: detail of aluminium door frame and customised hinge cover plate.