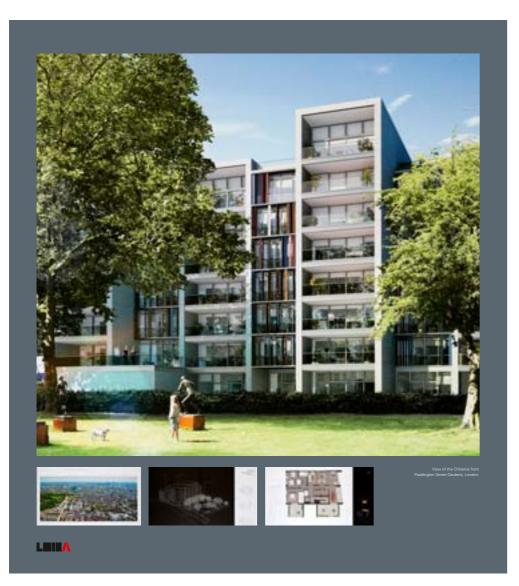

SHOWFLAT AT LEDNE HEL OPENE DALY FROM LOAN TO 7PM ENQUIRES \$100 \$899, \$250 \$591

Cheyne Terrace, London

2014 80 apartments 105 wardrobes 30 media wall cabinets 181 vanity cabinets