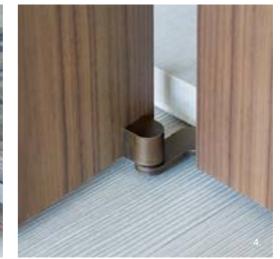

1. Armadio al centimetro: detail of illuminated glass shelf with bronzed aluminium frame.

Noa wardrobe: detail of recessed handles with led lighting. 3.

2.

5.

Aria wardrobe: detail of lower hinge.

Barthsquare Project: London, detail of pivot hinge.

Aria wardrobe: detail of aluminium door frame and customised hinge cover plate.