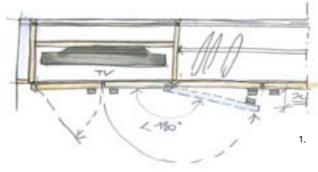

r. King Cross Project, London: preliminary drawings for TV stand featuring 180° hinged doors.

2. — 3. King Cross Project, London: 180° and 120° central and side pivot hinges.

page. 10 — 11 Added value