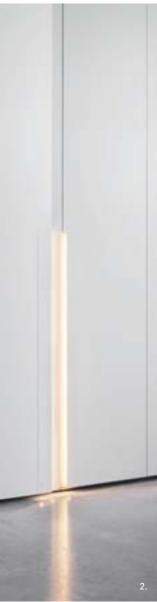

1. Armadio al centimetro: detail of illuminated glass shelf with bronzed aluminium frame.

Noa wardrobe: detail of recessed handles with led lighting. 3.

2.

5.

Aria wardrobe: detail of lower hinge.

Barthsquare Project: London, detail of pivot hinge.