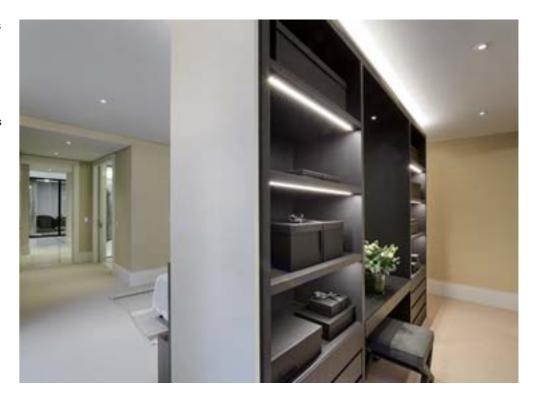

# **Distinct personality**

Furnishing units designed for a prestigious setting must offer a wide range of aesthetic solutions and a high degree of functionality. Tastes, moods and styles 'dictated' by leading designers are in a constant state of evolution and Lema responds and often pre-empts these trends with an infinite palette of flexible solutions to create unique solutions that are without equal.

Hangar walk-in wardrobe: detail of display case with glass shelf.

Warm wardrobe: leater-lined door with recessed handles in bronzed metal.

Armadio al centimetro: detail of cover plates.

2.

3.

Elegant wardrobe: detail of recessed handle with wood back plate. 5.