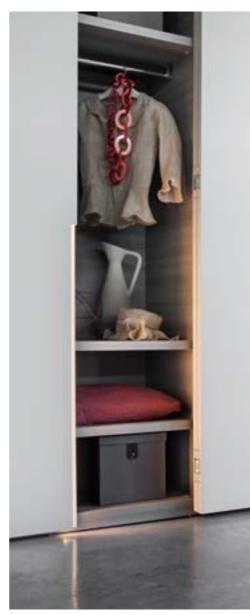

Hangar walk-in wardrobe: detail of display case with glass shelf.

Warm wardrobe: leater-lined door with recessed handles in bronzed metal.

Armadio al centimetro: detail of cover plates.

2.

3.

Elegant wardrobe: detail of recessed handle with wood back plate. 5.

Text wardrobe: detail of glass shoe rack.