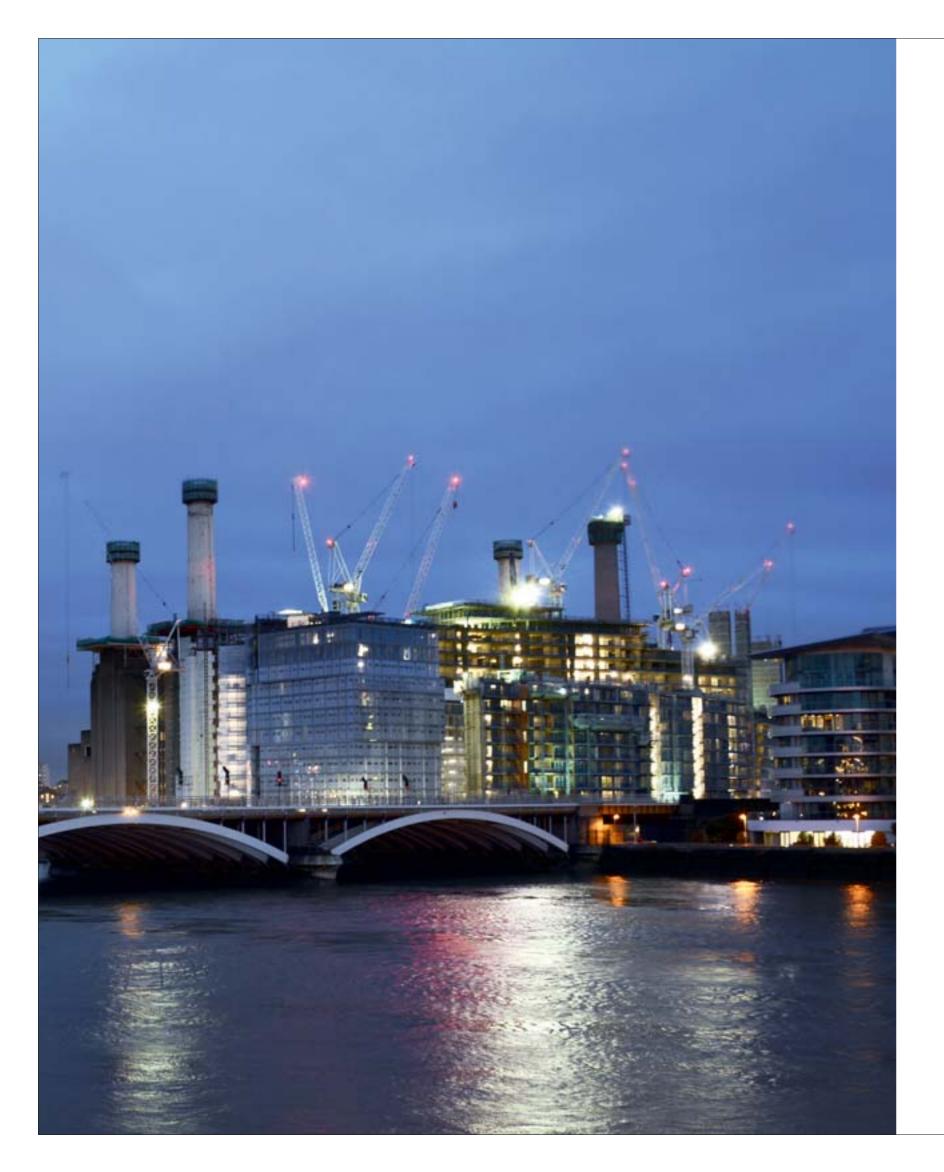

# Battersea Power Station, London

2016 2300 wardrobes, walk-in wardrobes

page. 44 — 45