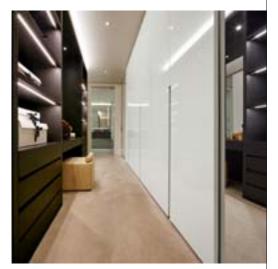

# Design by the centimetre

From the company that invented the 'Armadio al Centimetro' comes the capacity to provide a vast range of flexible and modular furnishing units that combine into innumerable arrangements, making it possible to associate different types of openings, doors, interiors, colours, finishes and fittings to create ingenious and original solutions.

# **Custom-made solutions**

The flexibility of the Lema system enables designers to take the concept of the wardrobe much further than is normally possible. The various elements can be combined in numerous ways to create corner and linear solutions at the desired height in order to satisfy the requirements of any architectural or structural elements already present.