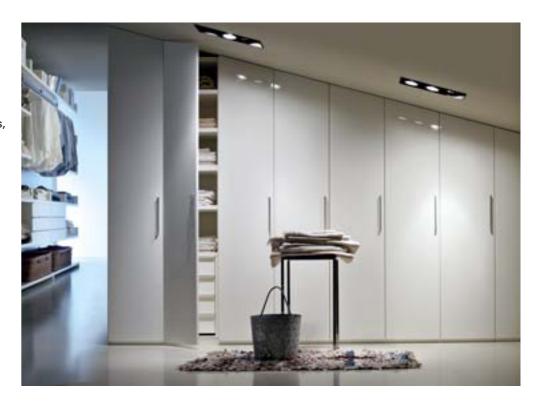

# Design by the centimetre

From the company that invented the 'Armadio al Centimetro' comes the capacity to provide a vast range of flexible and modular furnishing units that combine into innumerable arrangements, making it possible to associate different types of openings, doors, interiors, colours, finishes and fittings to create ingenious and original solutions.

# **Custom-made solutions**

The flexibility of the Lema system enables designers to take the concept of the wardrobe much further than is normally possible. The various elements can be combined in numerous ways to create corner and linear solutions at the desired height in order to satisfy the requirements of any architectural or structural elements already present.