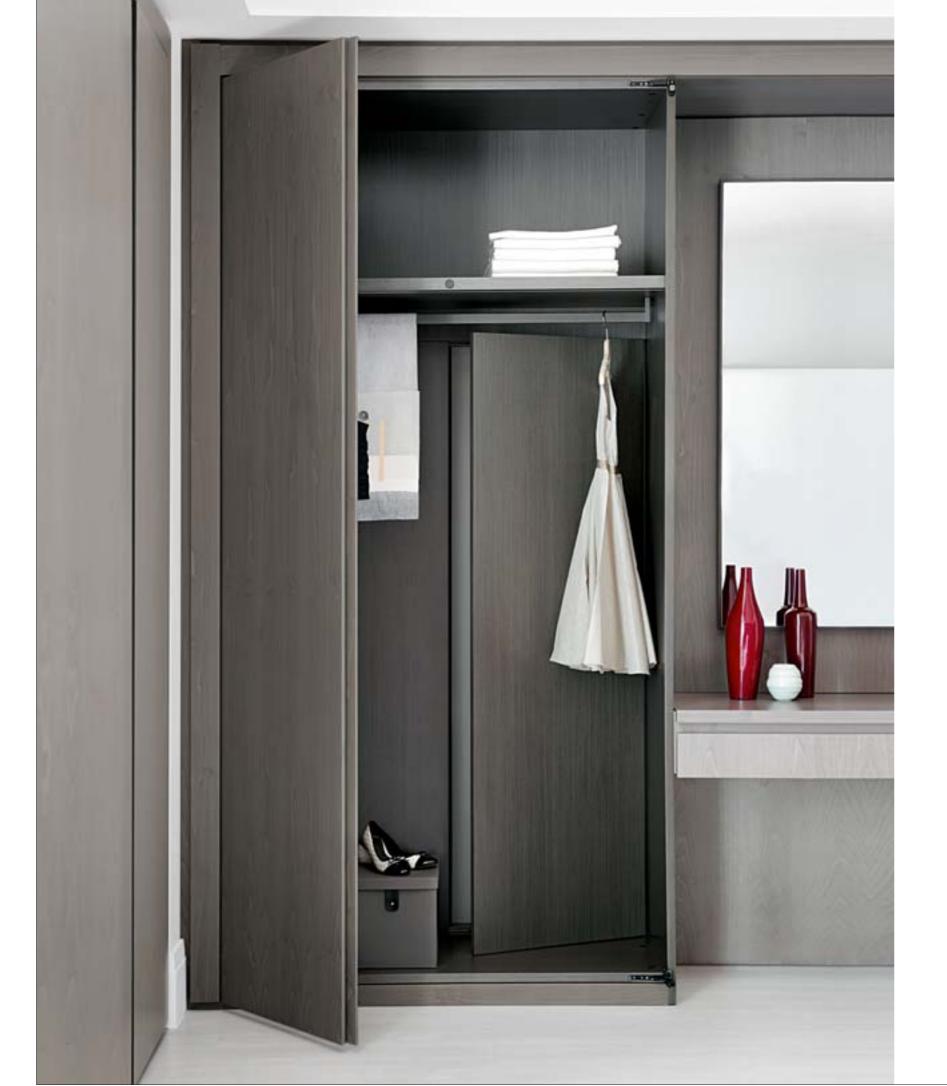

# **Custom-made solutions**

The flexibility of the Lema system enables designers to take the concept of the wardrobe much further than is normally possible. The various elements can be combined in numerous ways to create corner and linear solutions at the desired height in order to satisfy the requirements of any architectural or structural elements already present.

The Lema department is fully skilled in designing solutions for any type of space, taking full advantage of the innate flexibility of the internal equipment and modular units.

Distinct personality

# True flexibility

Lema systems offer a perfect balance between the organisation of the interior space and the exterior volumes, between function and aesthetics. Every composition is fully customizable owing to Lema's ability to translate the client's wishes and expectations into an organised process to create authentic and exclusive solutions.