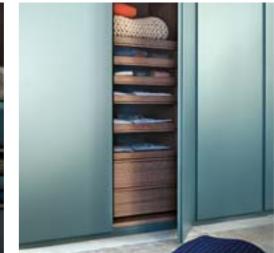

r. King Cross Project, London: preliminary drawings for TV stand featuring 180° hinged doors.

2. — 3. King Cross Project, London: 180° and 120° central and side pivot hinges.

page. 10 — 11 Added value

of 1030 # for him GUSS TRANT DMUMENS EXTMICTABLE SHOE SHELLES (AS PAIRS OF SHEE) 1. — 2. Cheyne Terrace, London: design drawings and completion of customised wardrobes.

3. — 4. Cheyne Terrace, London: wardrobe conceived as a

furnishing element to separate the bedroom from the walkin wardrobe.