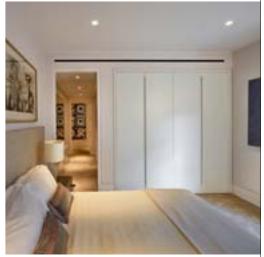

# **Custom-made solutions**

The flexibility of the Lema system enables designers to take the concept of the wardrobe much further than is normally possible. The various elements can be combined in numerous ways to create corner and linear solutions at the desired height in order to satisfy the requirements of any architectural or structural elements already present.

The Lema department is fully skilled in designing solutions for any type of space, taking full advantage of the innate flexibility of the internal equipment and modular units.

Distinct personality