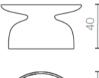

## Tecnico /Technical

Balzac Tavolino

## Dati tecnici /Technical information

peso / weight <u>KG</u> 19

Imballo / Packaging <u>CM</u> 74 x 74 x 42 cm