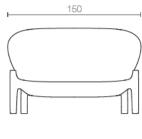

## Tecnico /Technical

Balzac Poltrona

Balzac Divano

# Dati tecnici /Technical information

Balzac divano

peso / welght <u>KG</u> 15

27,5

Imballo / Packaging <u>CM</u> 92 x 92 x 98 cm 89 x 153 x 100 cm