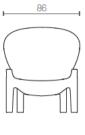

## Tecnico /Technical

Balzac Poltrona

Balzac Divano

# Dati tecnici /Technical information

Balzac divano

peso / welght <u>KG</u> 15

27,5

Imballo / Packaging <u>CM</u> 92 x 92 x 98 cm 89 x 153 x 100 cm