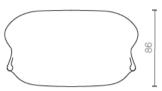

# Dati tecnici /Technical information

Balzac divano

peso / welght <u>KG</u> 15

27,5

Imballo / Packaging <u>CM</u> 92 x 92 x 98 cm 89 x 153 x 100 cm