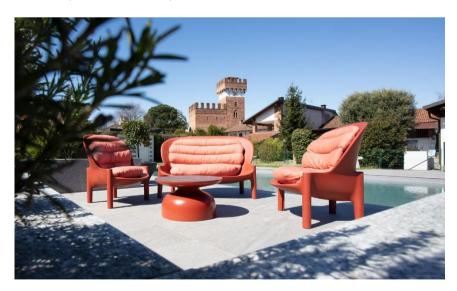

#### **BALZAC**

Balzac is the result of the first collaboration between Serralunga and designer Patrick Norguet.

This unique collection stands out for its strong character as well as its elegance and comfort.

A generous architecture where curves and counter-curves recall the legacy of turn-of-the-century outdoor furniture.

A recognizable and harmonious design, the Sofa and the Armchair, are ideal not only for outdoor spaces, such as patios and terraces but also perfect for a hotel lobby: Balzac finds its place inside but also outside our spaces.

To complete the collection, a coffee table with a simple shape, two rounded volumes placed one on top of the other.