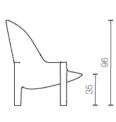

alone del Mobile - Milano Hall 14 Stand E 24 16-21 April 2024

#### **BALZAC**

Balzac is the result of the first collaboration between Serralunga and designer Patrick Norguet.

This unique collection stands out for its strong character as well as its elegance and comfort.

A generous architecture where curves and counter-curves recall the legacy of turn-of-the-century outdoor furniture.

A recognizable and harmonious design, the Sofa and the Armchair, are ideal not only for outdoor spaces, such as patios and terraces but also perfect for a hotel lobby: Balzac finds its place inside but also outside our spaces.

To complete the collection, a coffee table with a simple shape, two rounded volumes placed one on top of the other.



## Tecnico /Technical

Balzac Poltrona

Balzac Divano













# Dati tecnici /Technical information

Balzac divano

peso / welght <u>KG</u> 15

27,5

Imballo / Packaging <u>CM</u> 92 x 92 x 98 cm 89 x 153 x 100 cm

## Tecnico /Technical

Balzac Tavolino





## Dati tecnici /Technical information

peso / weight <u>KG</u> 19

Imballo / Packaging <u>CM</u> 74 x 74 x 42 cm