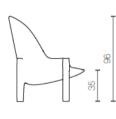

## Tecnico /Technical

Balzac Poltrona

Balzac Divano

# Dati tecnici /Technical information

Balzac divano

peso / welght <u>KG</u> 15

27,5

Imballo / Packaging <u>CM</u> 92 x 92 x 98 cm 89 x 153 x 100 cm