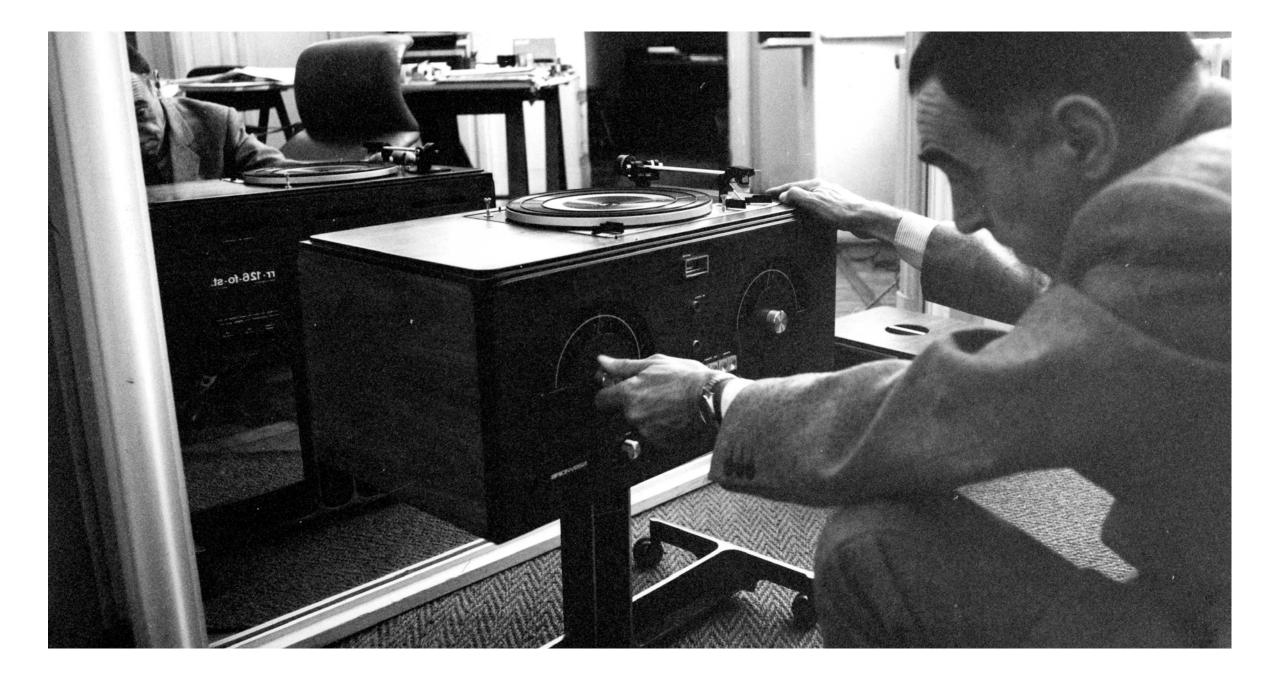

## Sotheby's

David Bowie was an owner of one *radiofonografo rr126* and one *radio.cubo ts502* and used them everyday to play his music.

On November 11th 2016 *Sotheby's* sold the 2 products for the record amount of:

257.000 pound for radiofonografo 30.000 pound for radio cubo

However, there's nothing like a celebrity owner to ratchet up expectations of auction results and the fact that Bowie's 1960s record player, designed by Achille and Pier Giacomo Castiglioni, is also for sale with an estimate of £800 to £1,200 is likely to attract a lot of attention.