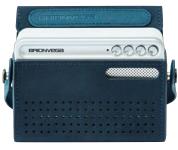

## Wearlt ts217

Design by Michael Young

# Features & functions

Wearlt ts217

BRIONVEGA

Wearlt ts217

### Technical Specifications

- Power: 2x3.3 Watt drivers, passive Bass radiator, for deep and high quality Bass
- Battery life: up to 24h
- Bluetooth technology
- Charger for smartphone
- Integrated microphone
- Possibility to wirelessly connect 2xts217 WeariT for a true stereo performance!
- Dimensions: 12,5 x 3,5 x 7,2 cm