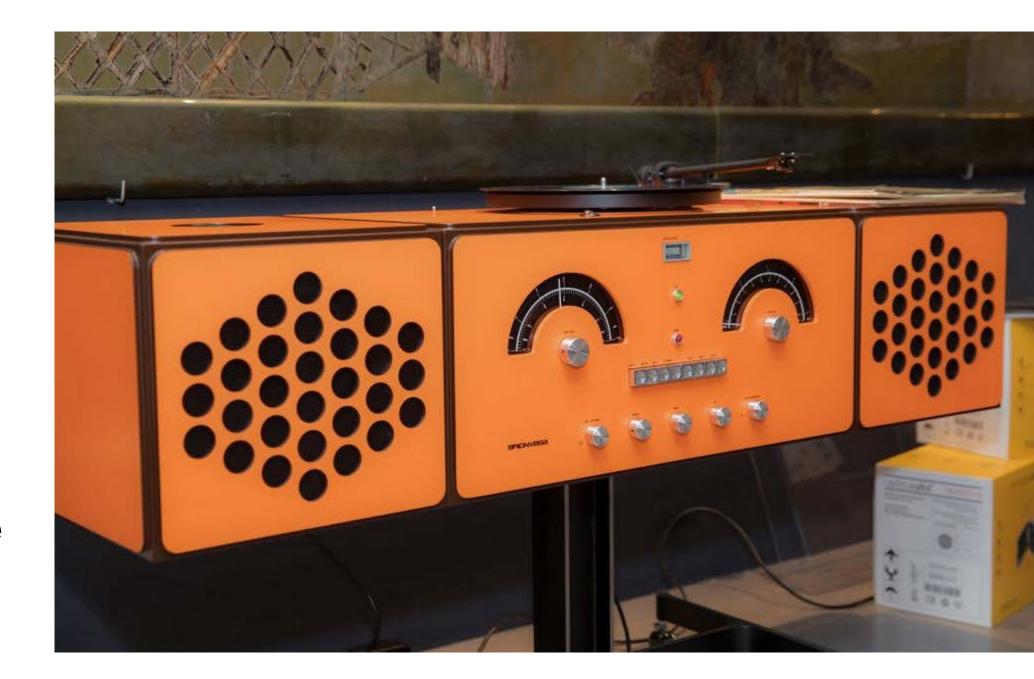

## *radiofonografo* rr226-fo-st

Design by Achille & Pier Giacomo Castiglioni

Made in Italy *radiofonografo* rr226-fo-st

- Cabinet: hand-painted wood
- Knobs in aluminium
- "Floating" Turntable
- Stand: unique block in aluminium
- Dimensions: 122 x 30,5 x H 61 cm
- Colours: White-tobacco, Orange-tobacco, Red-tobacco & Noce Canaletto

## Technical Specifications

- AM/FM Radio
- Pro-Ject turntable
- 125+125W audio amplifier with auto-limitation
- 2 RCA audio jacks for external sources
- 1 RCA audio output for connecting to an external amplification system
- 1 RCA audio output for connecting to an external subwoofer
- 1 6.3 millimetre preamp audio jack for headphones
- Power supply 220v 50Hz (on request 110v 60Hz)
- Rests on a cart with forged aluminum wheels