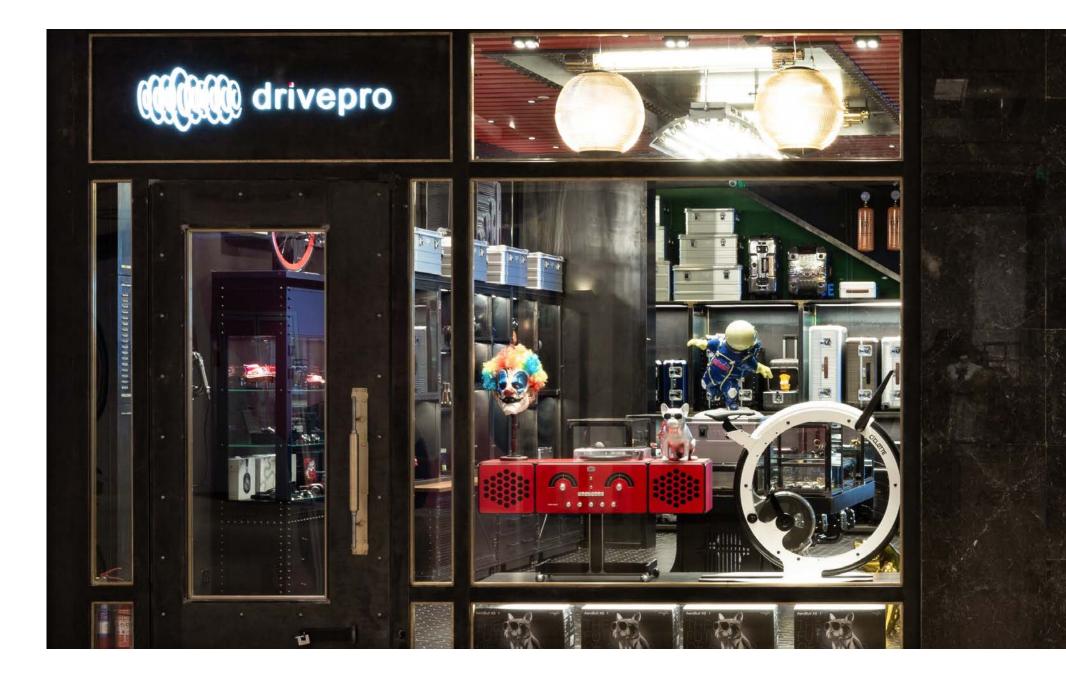

netto





## Wearlt ts217

Design by Michael Young













# Features & functions

Wearlt ts217

BRIONVEGA



Wearlt ts217

### Technical Specifications

- Power: 2x3.3 Watt drivers, passive Bass radiator, for deep and high quality Bass
- Battery life: up to 24h
- Bluetooth technology
- Charger for smartphone
- Integrated microphone
- Possibility to wirelessly connect 2xts217 WeariT for a true stereo performance!
- Dimensions: 12,5 x 3,5 x 7,2 cm





Wearlt ts217 Different from the others

Best showrooms around the world with Brionvega products

BRIONVEGA



### Xtra Showroom Singapore

#### Dzine Showroom San Francisco





### Brionvega Showroom Milan

Luxury Life Showroom Saigon





#### Rinascente Showroom Milan

### Living Edge Showroom Sidney





CasaCasa Showroom Shanghai



### DrivePro Shanghai



...and many more...



## Architonic & Archiexpo



HOME > PROFILES > BRIONVEGA

#### BRIONVEGa





#### ABOUT BRIONVEGA

1960. The eyes of all look to Italy. And eyes are full of admiration: creativity, ideas, innovation. Great desire to dream. And to do. These are the years that make the world love the Italian style. These are the years of Radio Cubo, Radio Grattacielo, Radiofonografo, Doney, Algol and many others products from extraordinary personality. The most brilliant and innovative designers get to work. I...

#### MORE ABOUT BRIONVEGA

#### **BRIONVEGA FAMILIES**

Wearit



the source of the source of the source of the standard the standard source of the standard

and the state of the state of the state of the state of the states

## MoMa design store