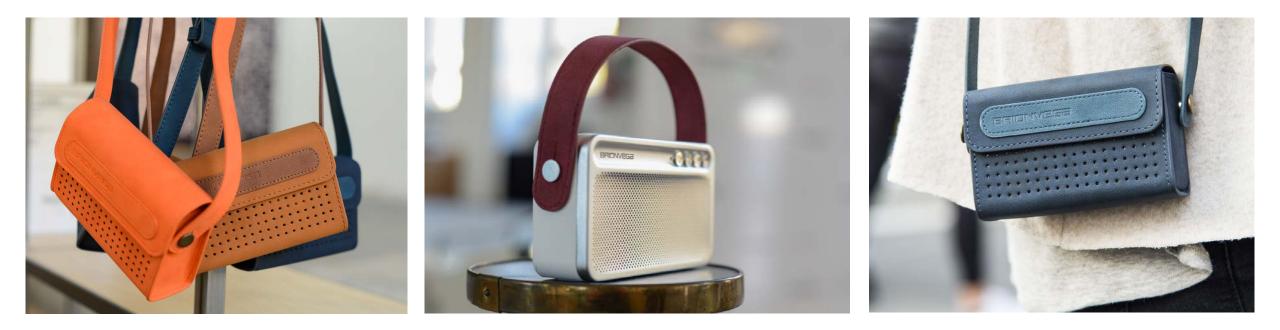

## Wearlt ts217

Design by Michael Young

# Features & functions

Wearlt ts217

BRIONVEGA

Wearlt ts217

### Technical Specifications

- Power: 2x3.3 Watt drivers, passive Bass radiator, for deep and high quality Bass
- Battery life: up to 24h
- Bluetooth technology
- Charger for smartphone
- Integrated microphone
- Possibility to wirelessly connect 2xts217 WeariT for a true stereo performance!
- Dimensions: 12,5 x 3,5 x 7,2 cm

Wearlt ts217 Different from the others

Best showrooms around the world with Brionvega products

BRIONVEGA