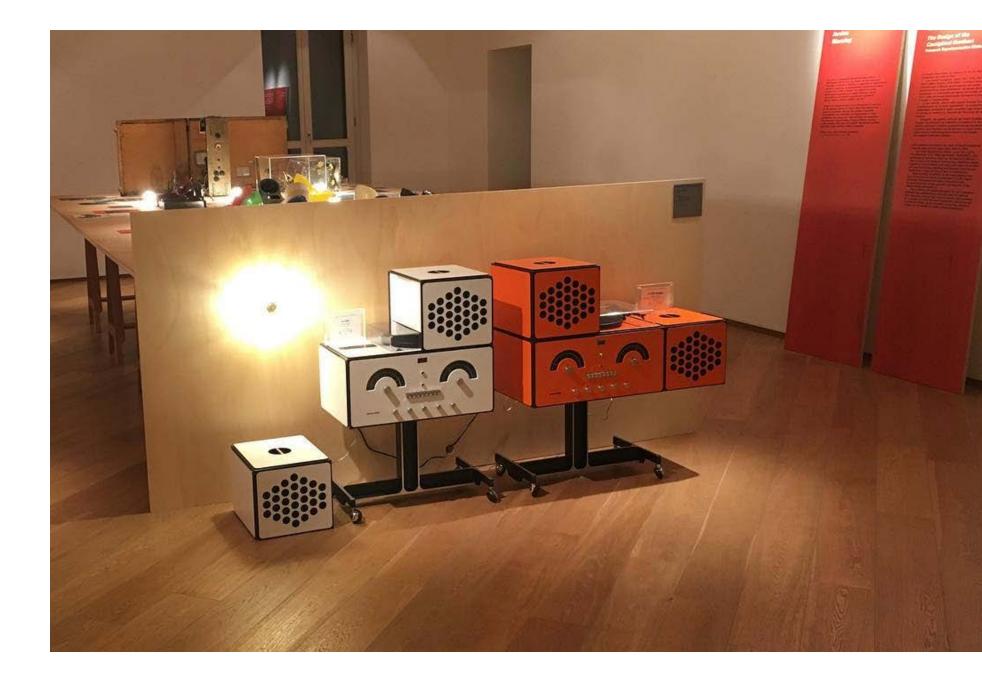

#### rr226-fo-st

radiofonografo

radio.cubo FM/DAB+/ Bt/lithium battery

ts522D+S

### rr327D+S

radio grattacielo FM/ DAB+/Bt/lithium battery ts217

Wearlt

## radio.cubo ts522D+S

Design by Marco Zanuso & Richard Sapper

## radio grattacielo rr327D+S

Design by Marco Zanuso

BRIONVEGA