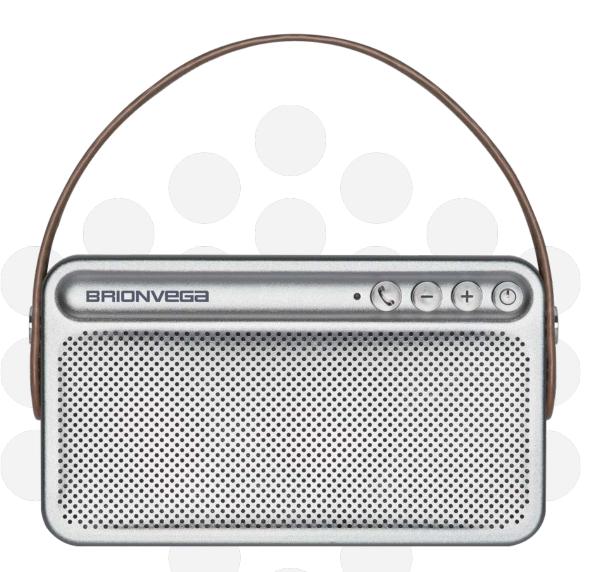

## Wearlt ts217

Design by Michael Young

# Features & functions

Wearlt ts217

BRIONVEGA

Wearlt ts217

### Technical Specifications

- Power: 2x3.3 Watt drivers, passive Bass radiator, for deep and high quality Bass
- Battery life: up to 24h
- Bluetooth technology
- Charger for smartphone
- Integrated microphone
- Possibility to wirelessly connect 2xts217 WeariT for a true stereo performance!
- Dimensions: 12,5 x 3,5 x 7,2 cm