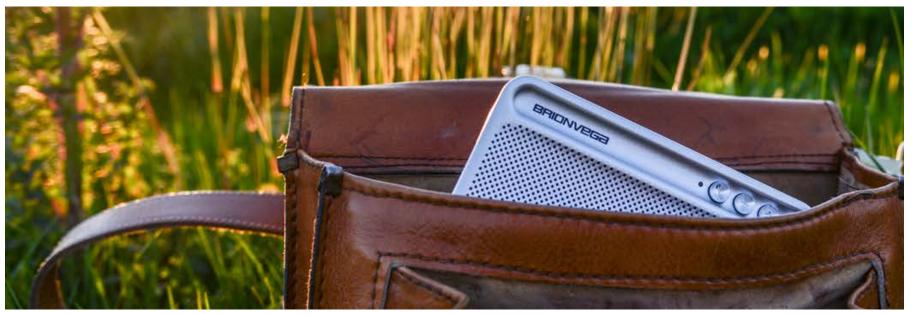

## Wearlt ts217

Design by Michael Young

# Features & functions

Wearlt ts217

BRIONVEGA

Wearlt ts217

### Technical Specifications

- Power: 2x3.3 Watt drivers, passive Bass radiator, for deep and high quality Bass
- Battery life: up to 24h
- Bluetooth technology
- Charger for smartphone
- Integrated microphone
- Possibility to wirelessly connect 2xts217 WeariT for a true stereo performance!
- Dimensions: 12,5 x 3,5 x 7,2 cm

Wearlt ts217 Different from the others

Best showrooms around the world with Brionvega products

BRIONVEGA