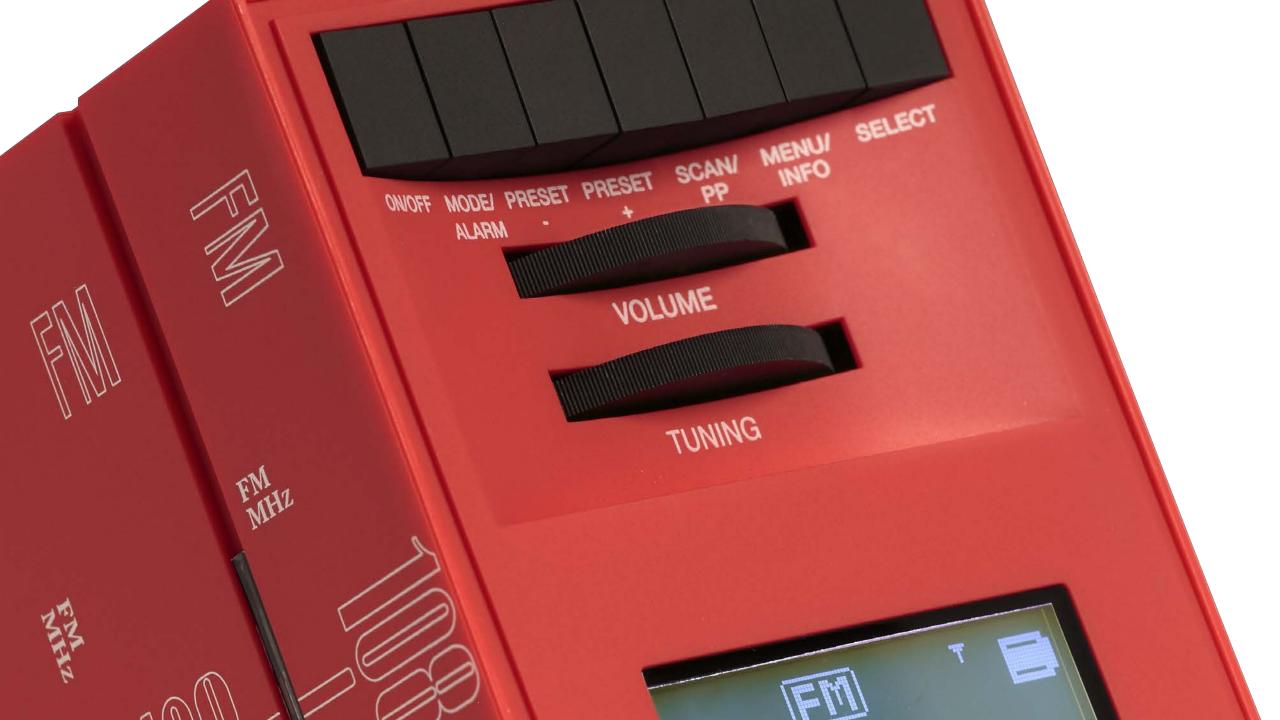

# Features & functions

radio.**cubo** ts522D+S

radio.cubo ts522D+S

### Technical Specifications

- radio FM with RDS
- DAB/DAB+
- Bluetooth
- Rechargeable battery
- Clock Radio
- Aux 1
- Headphone socket
- Full function Remote Control
- FCC
- CCC
- CE
- Dimensions: 23 x 13 x 13 cm
- 4 colours: White-snow, Black-night, Orangesun, Red + 1 Limited edition Yellow-sun