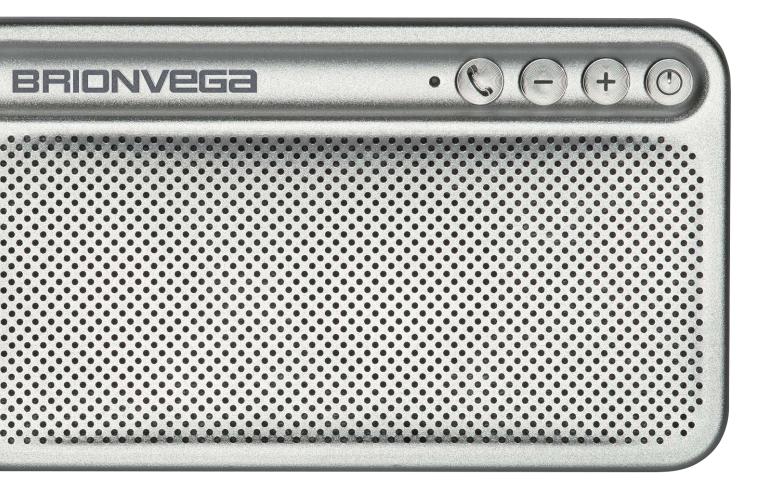

## Wearlt ts217

Design by Michael Young

# Features & functions

Wearlt ts217

BRIONVEGA

Wearlt ts217

### Technical Specifications

- Power: 2x3.3 Watt drivers, passive Bass radiator, for deep and high quality Bass
- Battery life: up to 24h
- Bluetooth technology
- Charger for smartphone
- Integrated microphone
- Possibility to wirelessly connect 2xts217 WeariT for a true stereo performance!
- Dimensions: 12,5 x 3,5 x 7,2 cm