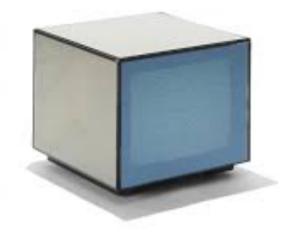

## Timeline

Ettore Sottsass design the serie "Memphins"

1980

Bellini design "Cubo Glass"

1992

Sim2 bv international acquire the Brionvega brand

 $\bullet \bullet \bullet$ 

 $\bullet \bullet \bullet$ 

nei musei di tutto il mondo. La radio TS502, soprannominata "Cubo", per esempio, di una radio fu disegnata da Sapper e Zanuso nel '62. Il caratteristico gu-scio diviso in due parti cubiche, incernierate in modo da In versione Dab aprire e chiudere l'apparecchio, l'hanno resa una delle più belle radio mai prodotte al mondo (ed anche una delle più imitate dall'industria cinese).