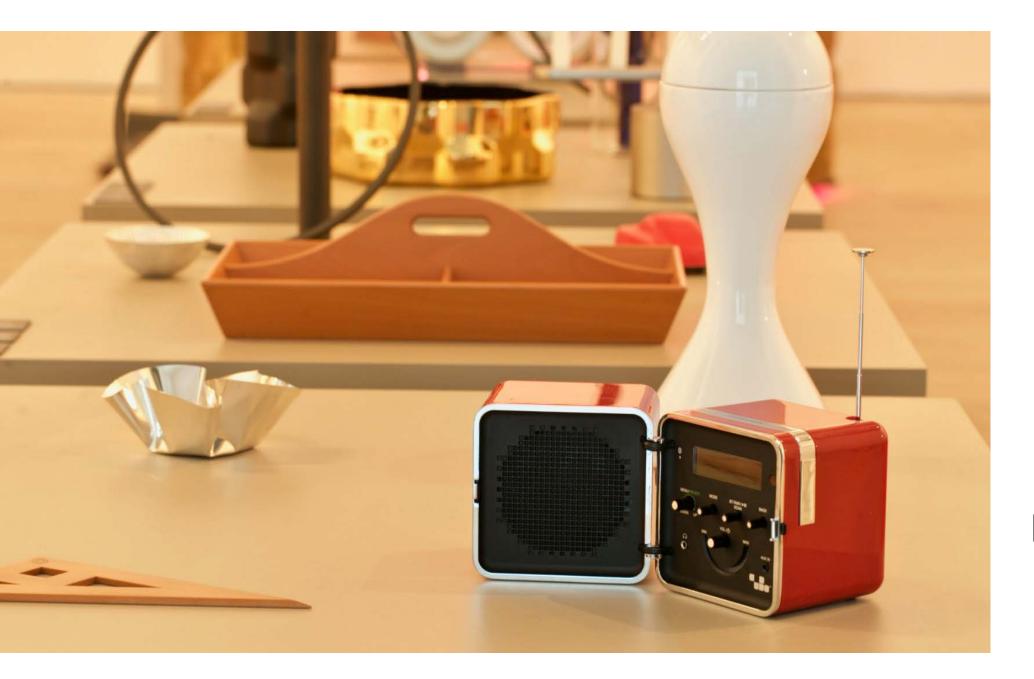

## radio.cubo ts522D+S

Design by Marco Zanuso & Richard Sapper

# Features & functions

radio.**cubo** ts522D+S

radio.cubo ts522D+S

### Technical Specifications

- radio FM with RDS
- DAB/DAB+
- Bluetooth
- Rechargeable battery
- Clock Radio
- Aux 1
- Headphone socket
- Full function Remote Control
- FCC
- CCC
- CE
- Dimensions: 23 x 13 x 13 cm
- 4 colours: White-snow, Black-night, Orangesun, Red + 1 Limited edition Yellow-sun