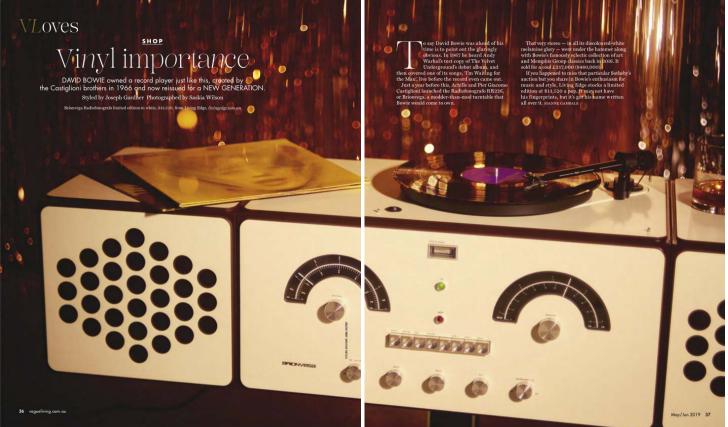

## Sotheby's

David Bowie was an owner of one *radiofonografo rr126* and one *radio.cubo ts502* and used them everyday to play his music.

On November 11th 2016 *Sotheby's* sold the 2 products for the record amount of:

257.000 pound for radiofonografo 30.000 pound for radio cubo

However, there's nothing like a celebrity owner to ratchet up expectations of auction results and the fact that Bowie's 1960s record player, designed by Achille and Pier Giacomo Castiglioni, is also for sale with an estimate of £800 to £1,200 is likely to attract a lot of attention.

#### -Forbes 26.08.16

The Brionvega RR126 is such an iconic piece and was playfully designed as a kind of 'musical pet' – as well as being completely detachable, the speakers can be hooked on top or on the side like ears and the control dials form a face. It's on castors so it can be moved around easily. It's very possible that the witty and innovative design appealed to Bowie, as well as the high quality audio system that was perfect for the more complex music arrangements that he and other musical pioneers created during their careers.

## Exclusive catalogs & editorials