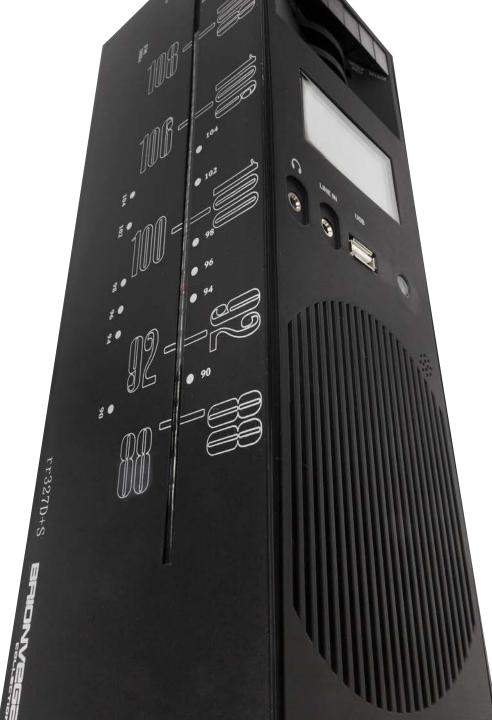

## radio grattacielo rr327D+S

Design by Marco Zanuso

BRIONVEGA

# Features & functions

radio grattacielo rr327D+S

Radio grattacielo rr327D+S

#### Technical Specifications

- FM/Dab+ frequency with RDS
- Radio Alarm Clock
- Display LCD
- USB connection
- Bluetooth
- Rechargeable battery
- Auxiliary Audio Input
- Stereo Headphone jack
- CE
- CCC
- FCC
- Colours: White, Orange, Red & Black
- Dimensions: 9,5 x 9,5 x 27,8 cm