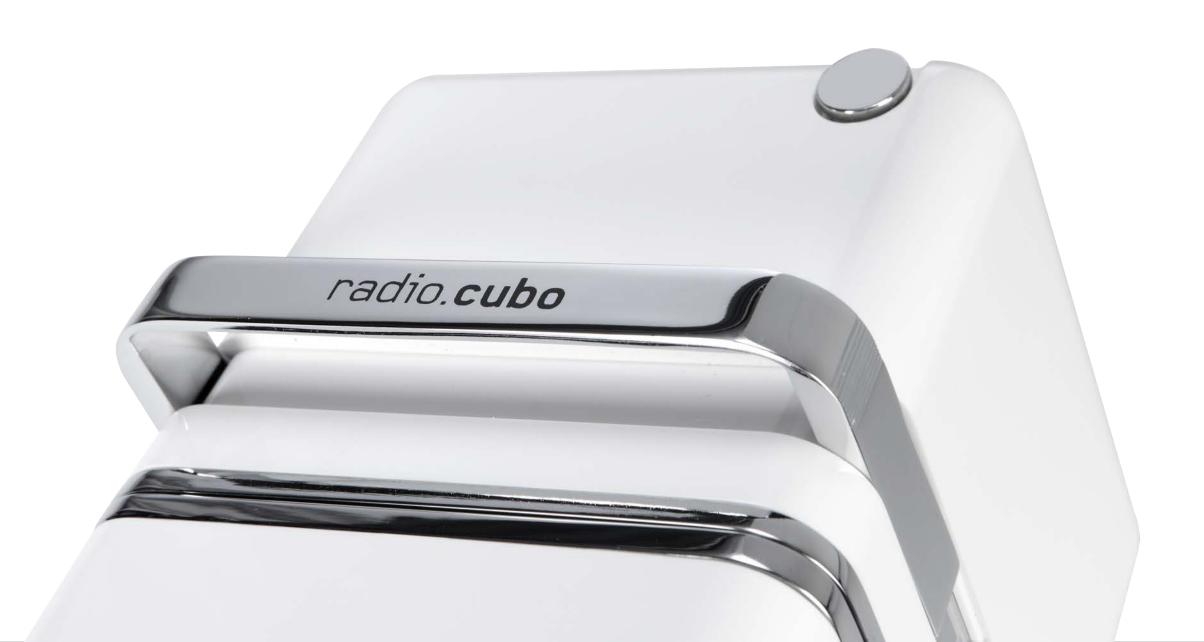

## radio.cubo ts522D+S

Design by Marco Zanuso & Richard Sapper

### Technical Specifications

- radio FM with RDS
- DAB/DAB+
- Bluetooth
- Rechargeable battery
- Clock Radio
- Aux 1
- Headphone socket
- Full function Remote Control
- FCC
- CCC
- CE
- Dimensions: 23 x 13 x 13 cm
- 4 colours: White-snow, Black-night, Orangesun, Red + 1 Limited edition Yellow-sun