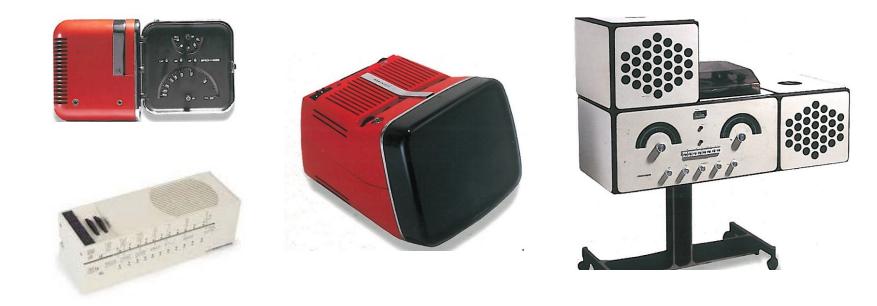

#### 1964

Marco Zanuso and Richard Sapper designed TV algol and radiocubo and radio grattacielo

Brionvega history

nei musei di tutto il mondo. La radio TS502, soprannominata "Cubo", per esempio, di una radio fu disegnata da Sapper e Zanuso nel '62. Il caratteristico gu-scio diviso in due parti cubiche, incernierate in modo da In versione Dab aprire e chiudere l'apparecchio, l'hanno resa una delle più belle radio mai prodotte al mondo (ed anche una delle più imitate dall'industria cinese).

Designed in 1966, Marco Zanuso's Refin Craeschilo was a sechnological design svolwion. Named for the skysonaper, is block y recengular etign offered a clean break from the pass. It can a positioned horizon ally or variesally depending space and myle, and has a planic case, LCD. arean and reinimal busions, implied by the irre-mention radius. Brionwaga hep-updavid Radio Gravacials for the use of motion extindicity, with the ability to play MP3 Hes with a USB pon and an IO card reader.

6 0:

- ....

EBBy or pity MPI Heaves with a UBB poin and an ISO card neader. Marco Zarvaso and Richard Sepper's Radioscobo has been server ad webcas losing local-movaline. It landy and personality. Designed by mose than half a carvary ago, the calcelogian has mose celosa and expendicational knowleng, indicating DARGAB or FM, and conneces with IBbarcob and AUX semightions, rables or FC.