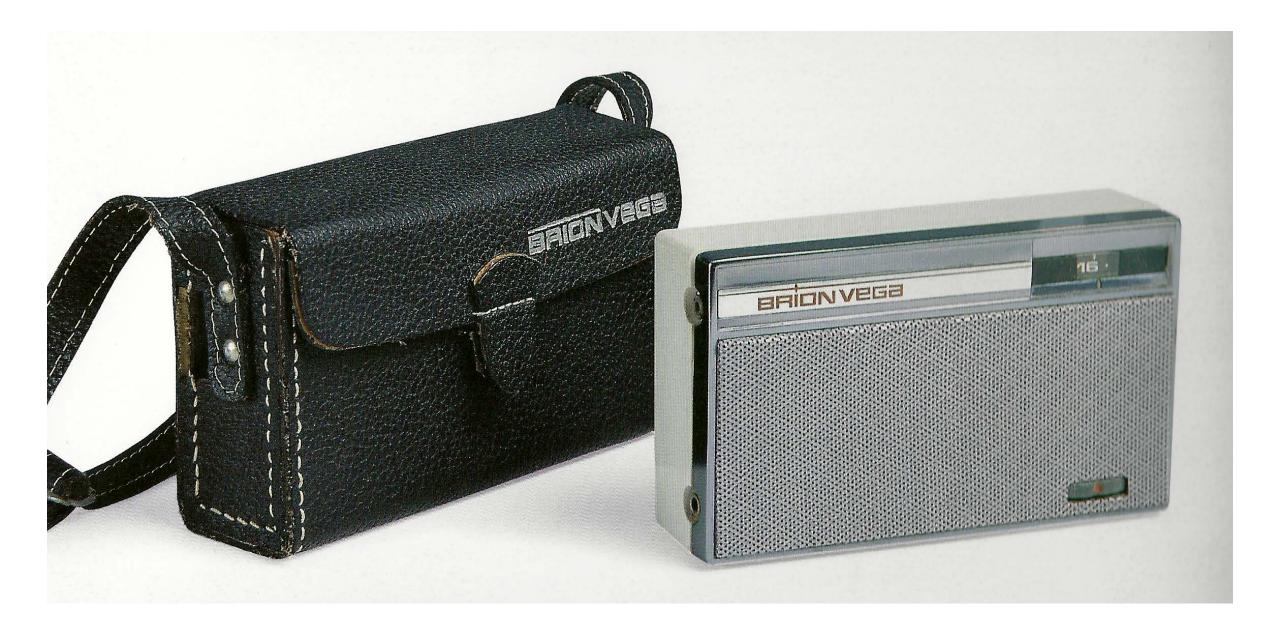

# Brionvega History

BRIONVEGA

Pier Giacomo e Achille Castiglioni designed radiofonografo

#### 1964

Marco Zanuso and Richard Sapper designed TV algol and radiocubo and radio grattacielo

Brionvega history