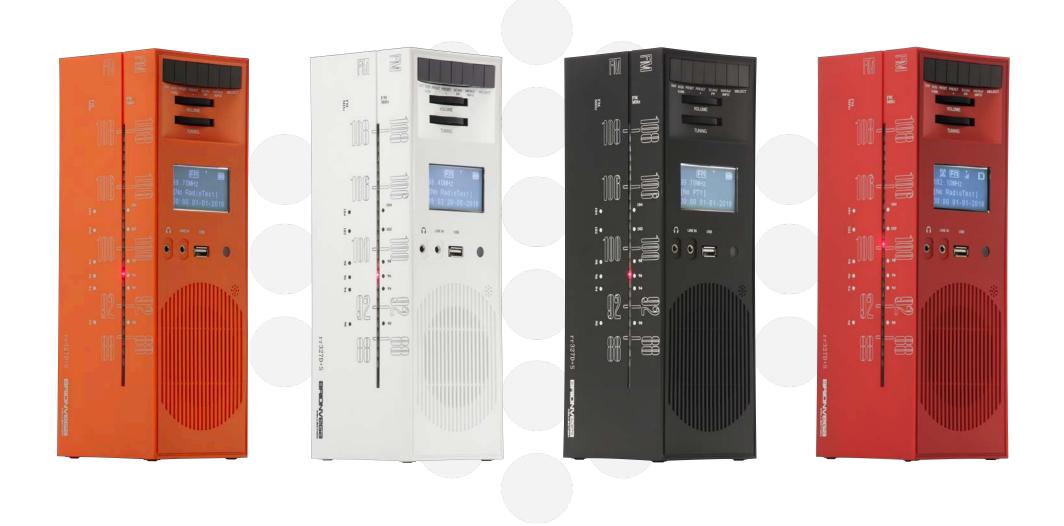

## radio grattacielo rr327D+S

Design by Marco Zanuso

BRIONVEGA

# Features & functions

radio grattacielo rr327D+S

Radio grattacielo rr327D+S

#### Technical Specifications

- FM/Dab+ frequency with RDS
- Radio Alarm Clock
- Display LCD
- USB connection
- Bluetooth
- Rechargeable battery
- Auxiliary Audio Input
- Stereo Headphone jack
- CE
- CCC
- FCC
- Colours: White, Orange, Red & Black
- Dimensions: 9,5 x 9,5 x 27,8 cm

## Colours

radio grattacielo rr327D+S