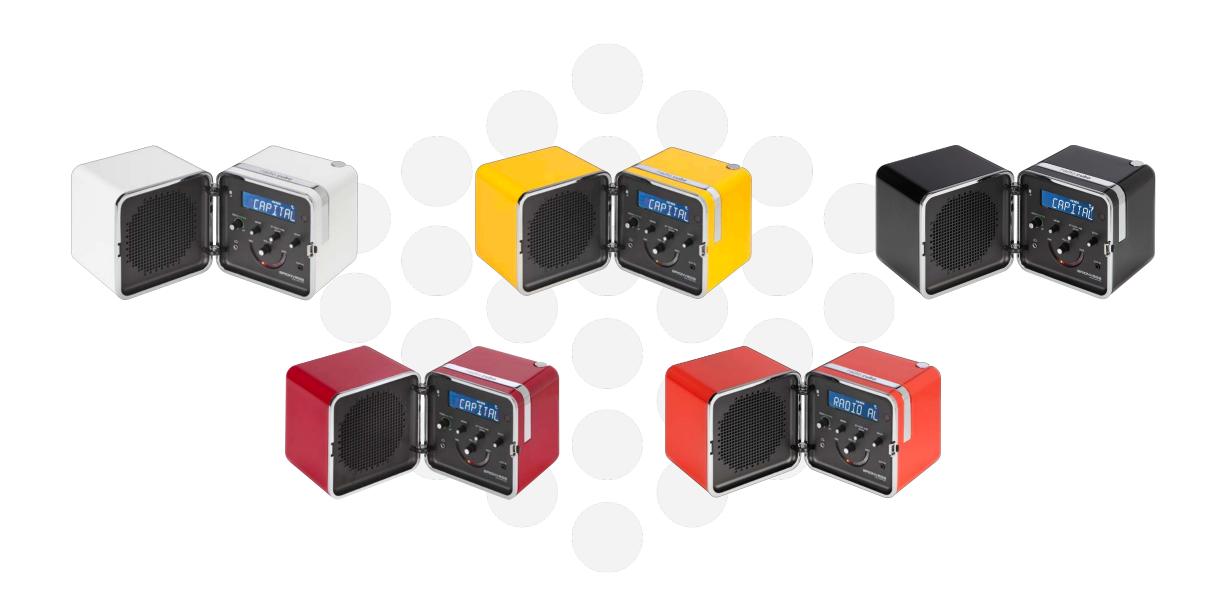

### Technical Specifications

- radio FM with RDS
- DAB/DAB+
- Bluetooth
- Rechargeable battery
- Clock Radio
- Aux 1
- Headphone socket
- Full function Remote Control
- FCC
- CCC
- CE
- Dimensions: 23 x 13 x 13 cm
- 4 colours: White-snow, Black-night, Orangesun, Red + 1 Limited edition Yellow-sun

# Colours

radio.**cubo** ts522D+S