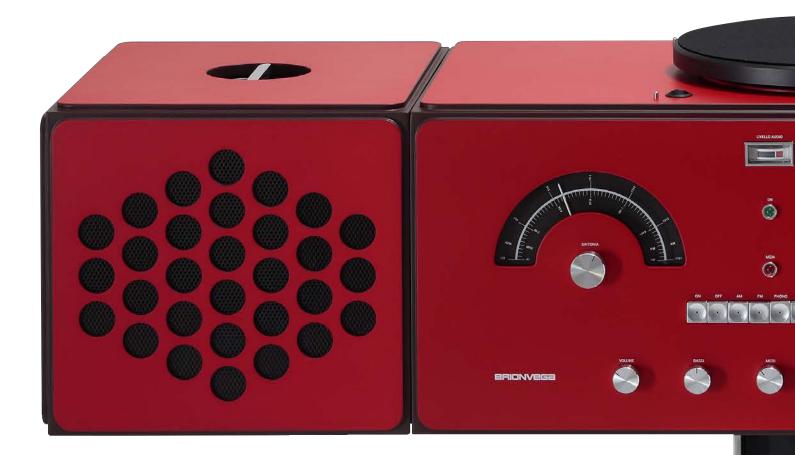

## *radiofonografo* rr226-fo-st

Design by Achille & Pier Giacomo Castiglioni

Made in Italy *radiofonografo* rr226-fo-st

- Cabinet: hand-painted wood
- Knobs in aluminium
- "Floating" Turntable
- Stand: unique block in aluminium
- Dimensions: 122 x 30,5 x H 61 cm
- Colours: White-tobacco, Orange-tobacco, Red-tobacco & Noce Canaletto

# Colours

radiofonografo rr226-fo-st