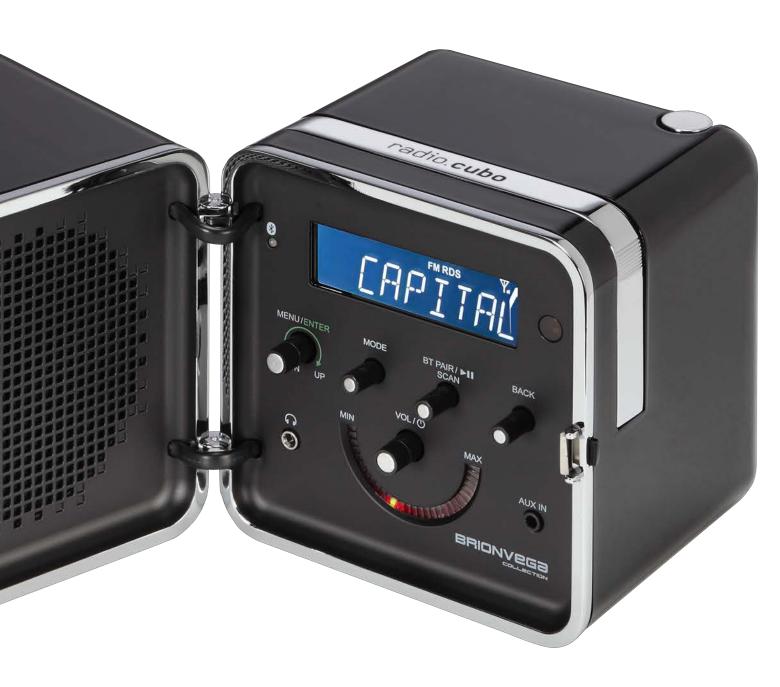

## radio.cubo ts522D+S

Design by Marco Zanuso & Richard Sapper

# Features & functions

radio.**cubo** ts522D+S

radio.cubo ts522D+S

### Technical Specifications

- radio FM with RDS
- DAB/DAB+
- Bluetooth
- Rechargeable battery
- Clock Radio
- Aux 1
- Headphone socket
- Full function Remote Control
- FCC
- CCC
- CE
- Dimensions: 23 x 13 x 13 cm
- 4 colours: White-snow, Black-night, Orangesun, Red + 1 Limited edition Yellow-sun