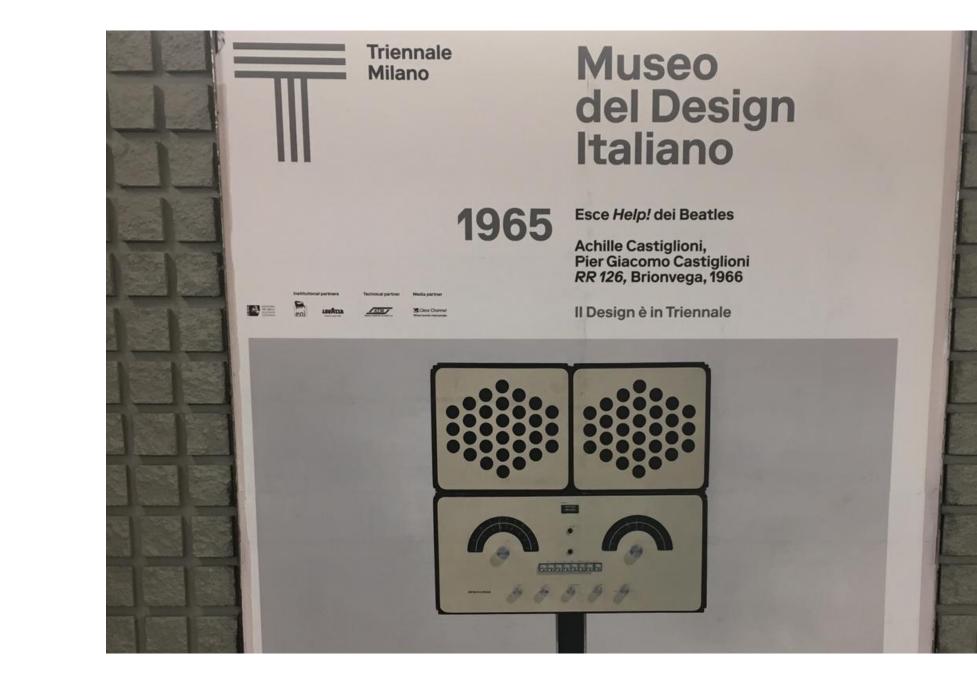

## Triennale Milano

# Brionvega History

BRIONVEGA

Pier Giacomo e Achille Castiglioni designed radiofonografo

#### 1964

Marco Zanuso and Richard Sapper designed TV algol and radiocubo and radio grattacielo

Brionvega history