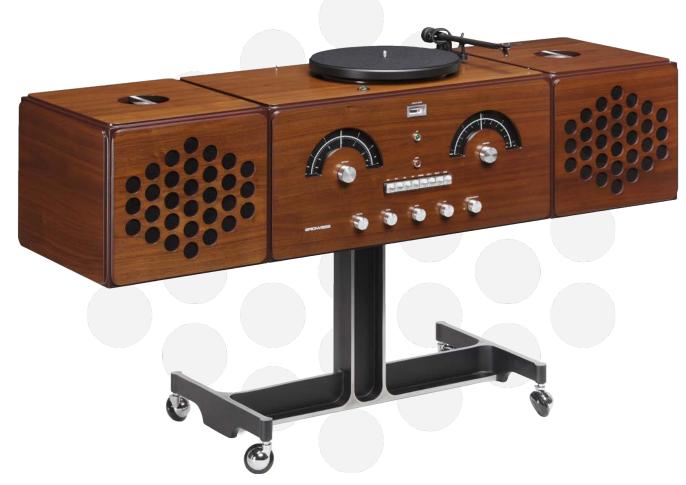

## *radiofonografo* rr226-fo-st

Design by Achille & Pier Giacomo Castiglioni

Made in Italy *radiofonografo* rr226-fo-st

- Cabinet: hand-painted wood
- Knobs in aluminium
- "Floating" Turntable
- Stand: unique block in aluminium
- Dimensions: 122 x 30,5 x H 61 cm
- Colours: White-tobacco, Orange-tobacco, Red-tobacco & Noce Canaletto

# radiofonografo "primo"

Noce Canaletto

Exclusive new finiture: noce canaletto\*

# *radiofonografo* rr226 fo-st *"Primo"*

\*Limited edition: only 100 pcs