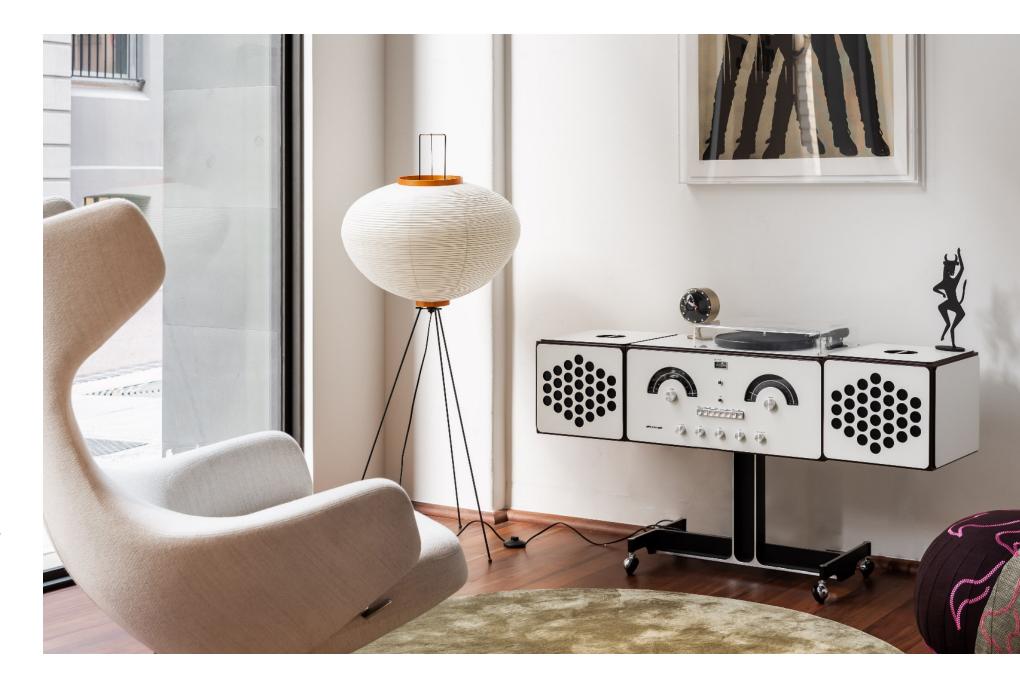

## *radiofonografo* rr226-fo-st

Design by Achille & Pier Giacomo Castiglioni

Made in Italy *radiofonografo* rr226-fo-st

- Cabinet: hand-painted wood
- Knobs in aluminium
- "Floating" Turntable
- Stand: unique block in aluminium
- Dimensions: 122 x 30,5 x H 61 cm
- Colours: White-tobacco, Orange-tobacco, Red-tobacco & Noce Canaletto

## Technical Specifications

- AM/FM Radio
- Pro-Ject turntable
- 125+125W audio amplifier with auto-limitation
- 2 RCA audio jacks for external sources
- 1 RCA audio output for connecting to an external amplification system
- 1 RCA audio output for connecting to an external subwoofer
- 1 6.3 millimetre preamp audio jack for headphones
- Power supply 220v 50Hz (on request 110v 60Hz)
- Rests on a cart with forged aluminum wheels