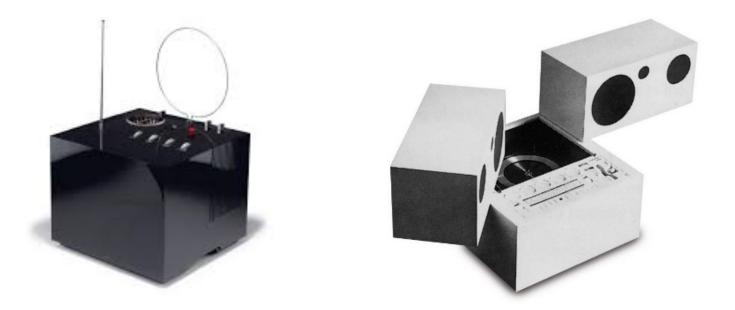

#### 1964

Marco Zanuso and Richard Sapper designed TV algol and radiocubo and radio grattacielo

Brionvega history

#### rr226-fo-st

radiofonografo

radio.cubo FM/DAB+/ Bt/lithium battery

ts522D+S

## radio.cubo ts522D+S

Design by Marco Zanuso & Richard Sapper