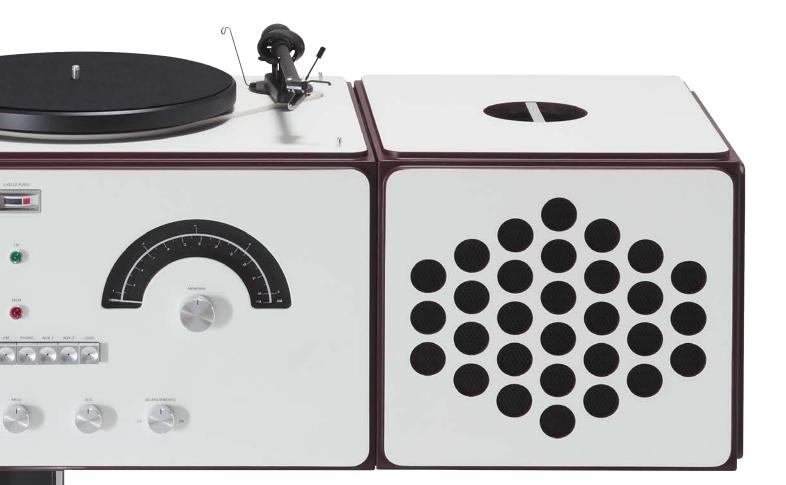

## *radiofonografo* rr226-fo-st

Design by Achille & Pier Giacomo Castiglioni

Made in Italy *radiofonografo* rr226-fo-st

- Cabinet: hand-painted wood
- Knobs in aluminium
- "Floating" Turntable
- Stand: unique block in aluminium
- Dimensions: 122 x 30,5 x H 61 cm
- Colours: White-tobacco, Orange-tobacco, Red-tobacco & Noce Canaletto

## Technical Specifications

- AM/FM Radio
- Pro-Ject turntable
- 125+125W audio amplifier with auto-limitation
- 2 RCA audio jacks for external sources
- 1 RCA audio output for connecting to an external amplification system
- 1 RCA audio output for connecting to an external subwoofer
- 1 6.3 millimetre preamp audio jack for headphones
- Power supply 220v 50Hz (on request 110v 60Hz)
- Rests on a cart with forged aluminum wheels