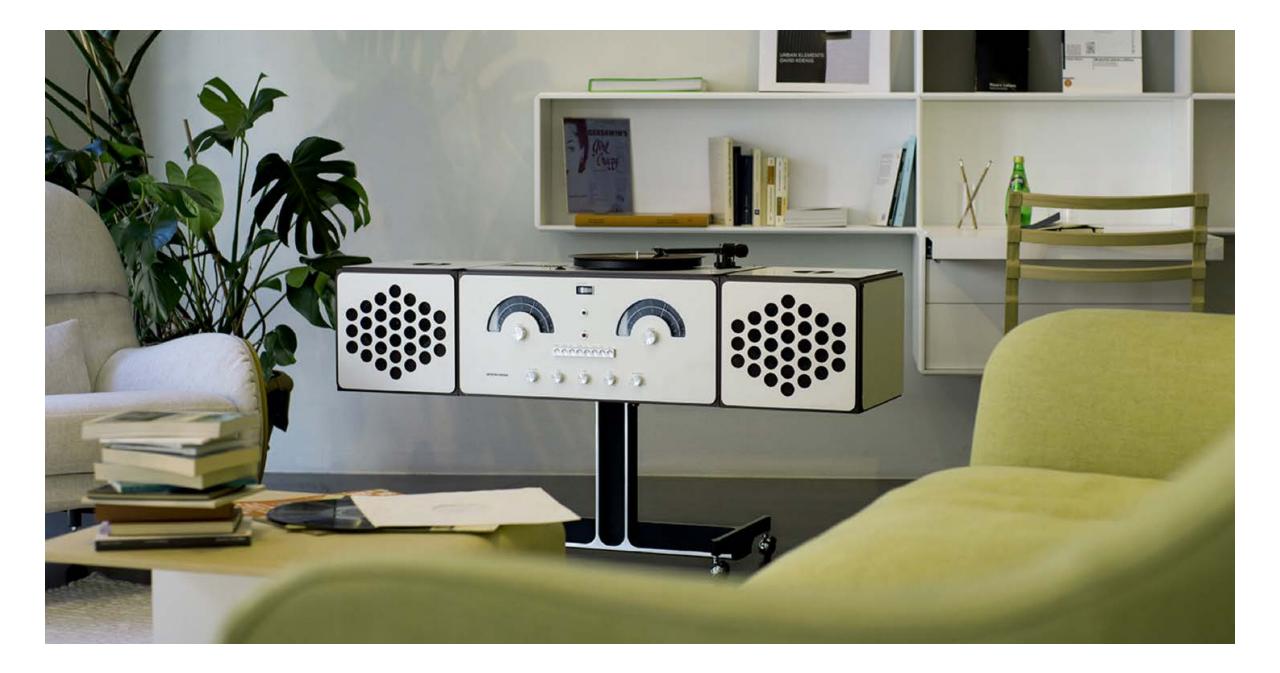

## *radiofonografo* rr226-fo-st

Design by Achille & Pier Giacomo Castiglioni

Made in Italy *radiofonografo* rr226-fo-st

- Cabinet: hand-painted wood
- Knobs in aluminium
- "Floating" Turntable
- Stand: unique block in aluminium
- Dimensions: 122 x 30,5 x H 61 cm
- Colours: White-tobacco, Orange-tobacco, Red-tobacco & Noce Canaletto

## Technical Specifications

- AM/FM Radio
- Pro-Ject turntable
- 125+125W audio amplifier with auto-limitation
- 2 RCA audio jacks for external sources
- 1 RCA audio output for connecting to an external amplification system
- 1 RCA audio output for connecting to an external subwoofer
- 1 6.3 millimetre preamp audio jack for headphones
- Power supply 220v 50Hz (on request 110v 60Hz)
- Rests on a cart with forged aluminum wheels