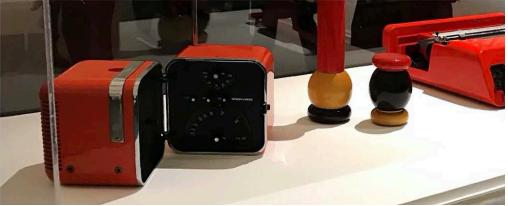

## radio.cubo ts522D+S

Design by Marco Zanuso & Richard Sapper

### Technical Specifications

- radio FM with RDS
- DAB/DAB+
- Bluetooth
- Rechargeable battery
- Clock Radio
- Aux 1
- Headphone socket
- Full function Remote Control
- FCC
- CCC
- CE
- Dimensions: 23 x 13 x 13 cm
- 4 colours: White-snow, Black-night, Orangesun, Red + 1 Limited edition Yellow-sun