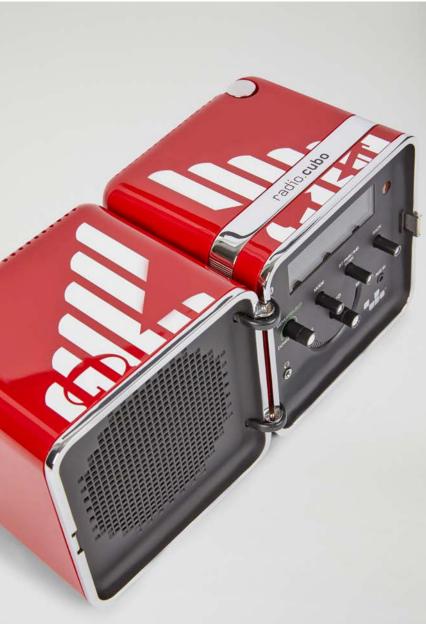

## radio.cubo ts522D+S

Design by Marco Zanuso & Richard Sapper

# Features & functions

radio.**cubo** ts522D+S

radio.cubo ts522D+S

### Technical Specifications

- radio FM with RDS
- DAB/DAB+
- Bluetooth
- Rechargeable battery
- Clock Radio
- Aux 1
- Headphone socket
- Full function Remote Control
- FCC
- CCC
- CE
- Dimensions: 23 x 13 x 13 cm
- 4 colours: White-snow, Black-night, Orangesun, Red + 1 Limited edition Yellow-sun