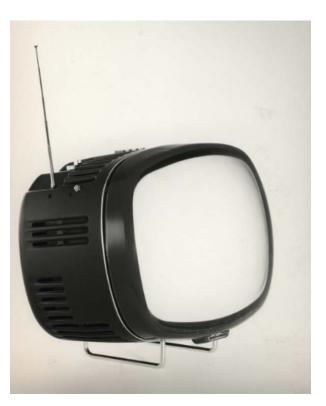

Il televisore portatile Algol, invece, ideato due anni dopo sempre dal duo Zanuso-Sapper, è divenuto il simbolo dell'italian style degli anni Sessanta. In ragione del suo schermo inclinato, all'epoca Zanuso lo paragonò a un cane fedele che guarda all'insù il suo padrone. Dotato di maniglia in metallo estraibile e di scocca in Abs lucido, è esposto al Museum of Modern Art di New York. O, appunto, il Radiofono-