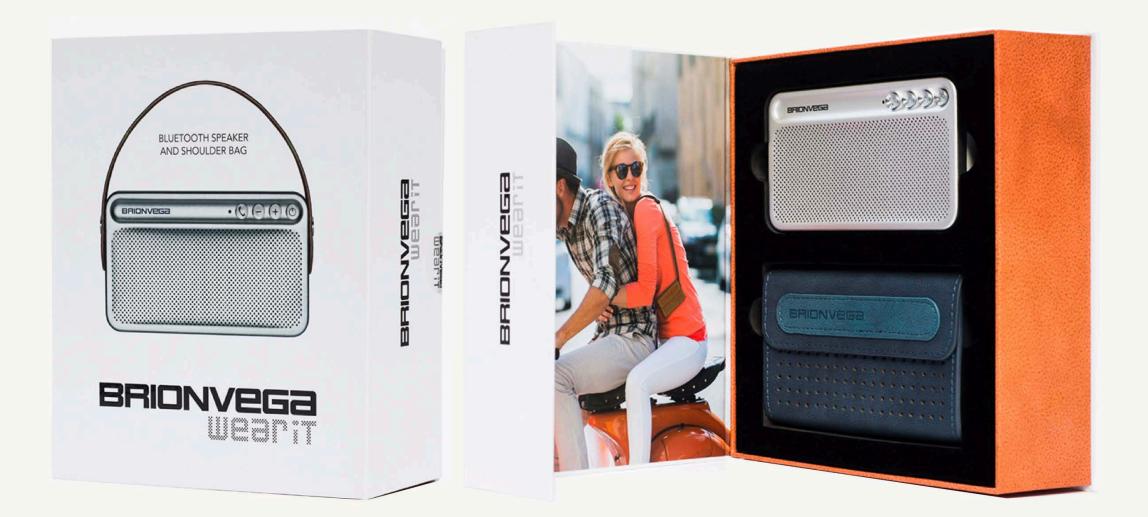

## Wearlt ts217

Design by Michael Young

# Features & functions

Wearlt ts217

BRIONVEGA

Wearlt ts217

### Technical Specifications

- Power: 2x3.3 Watt drivers, passive Bass radiator, for deep and high quality Bass
- Battery life: up to 24h
- Bluetooth technology
- Charger for smartphone
- Integrated microphone
- Possibility to wirelessly connect 2xts217 WeariT for a true stereo performance!
- Dimensions: 12,5 x 3,5 x 7,2 cm

Wearlt ts217 Different from the others

Best showrooms around the world with Brionvega products

BRIONVEGA