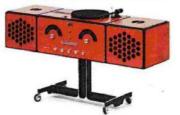

## Sotheby's

David Bowie was an owner of one *radiofonografo rr126* and one *radio.cubo ts502* and used them everyday to play his music.

On November 11th 2016 *Sotheby's* sold the 2 products for the record amount of:

257.000 pound for radiofonografo 30.000 pound for radio cubo

However, there's nothing like a celebrity owner to ratchet up expectations of auction results and the fact that Bowie's 1960s record player, designed by Achille and Pier Giacomo Castiglioni, is also for sale with an estimate of £800 to £1,200 is likely to attract a lot of attention.

#### -Forbes 26.08.16

The Brionvega RR126 is such an iconic piece and was playfully designed as a kind of 'musical pet' – as well as being completely detachable, the speakers can be hooked on top or on the side like ears and the control dials form a face. It's on castors so it can be moved around easily. It's very possible that the witty and innovative design appealed to Bowie, as well as the high quality audio system that was perfect for the more complex music arrangements that he and other musical pioneers created during their careers.