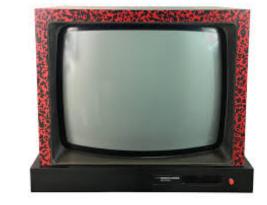

That's why products RadioCubo or the Algol portable TV are cult objects displayed in the most prestigious museums all over the world.

Work with aknowledged and timeless value.

Brionvega

Il televisore portatile Algol, invece, ideato due anni dopo sempre dal duo Zanuso-Sapper, è divenuto il simbolo dell'italian style degli anni Sessanta. In ragione del suo schermo inclinato, all'epoca Zanuso lo paragonò a un cane fedele che guarda all'insù il suo padrone. Dotato di maniglia in metallo estraibile e di scocca in Abs lucido, è esposto al Museum of Modern Art di New York. O, appunto, il Radiofono-