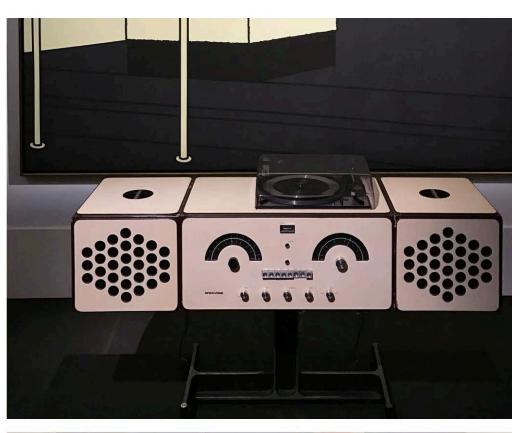

## *radiofonografo* rr226-fo-st

Design by Achille & Pier Giacomo Castiglioni

Made in Italy *radiofonografo* rr226-fo-st

- Cabinet: hand-painted wood
- Knobs in aluminium
- "Floating" Turntable
- Stand: unique block in aluminium
- Dimensions: 122 x 30,5 x H 61 cm
- Colours: White-tobacco, Orange-tobacco, Red-tobacco & Noce Canaletto

## Technical Specifications

- AM/FM Radio
- Pro-Ject turntable
- 125+125W audio amplifier with auto-limitation
- 2 RCA audio jacks for external sources
- 1 RCA audio output for connecting to an external amplification system
- 1 RCA audio output for connecting to an external subwoofer
- 1 6.3 millimetre preamp audio jack for headphones
- Power supply 220v 50Hz (on request 110v 60Hz)
- Rests on a cart with forged aluminum wheels