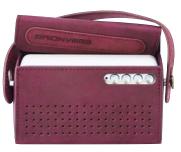

## Wearlt ts217

Design by Michael Young

# Features & functions

Wearlt ts217

BRIONVEGA

Wearlt ts217

### Technical Specifications

- Power: 2x3.3 Watt drivers, passive Bass radiator, for deep and high quality Bass
- Battery life: up to 24h
- Bluetooth technology
- Charger for smartphone
- Integrated microphone
- Possibility to wirelessly connect 2xts217 WeariT for a true stereo performance!
- Dimensions: 12,5 x 3,5 x 7,2 cm