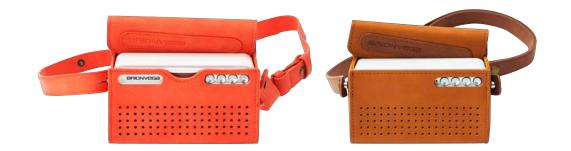

#### usleuro dice che la musica deve ssere concepita come un abito e ognuno può ghere quale modello indossare. stili e generi differenti, senza o mai scendere a compromessi a la qualità... Quello proposto da un ega per l'estate 2006 è un vero e prio accessorio fashion "da vestire" un design vintage e un innevativo re tecnologico. Si tratta dello aker Bluetooth WEARIT to 217, diffusore ridotto nel neso (400 g) e le dimensioni (12,5 x 7,5 x 3,5 cm), atteristiche che lo rendono leggero e npatto, ideale per essere facilmente sportato os unque. Dotato di microfono orporato e di sistema Vivavece per

rispondere alle chiamate, è eminaggia con due altoparlanti ad alta efficienza e con un radiatore possivo per la riproduzione delle frequenze basse; e lo protegge, disponibile nelle viola (€ 159, brion can an

Gli accessori audio -video da portare in vacanza per viaggiare, giocare e ascollare la musica avunque

grazic alla tecnologia Real Steres è in grado di connettersi a un altro dispositivo "gemello" per ricreare un reale effetto sonoro stereofonico. La batteria a elevata autonomia si ricarica transite interfacets Lish, mentre in case di necessità la funzione Powerbank permette di ricaricare un device estern Lo speaker è in vendita con una borsa custodia con cinghia a tracolla o a maniglia, che racchiade il dispositivo rioni arancione, tabacco, blu o